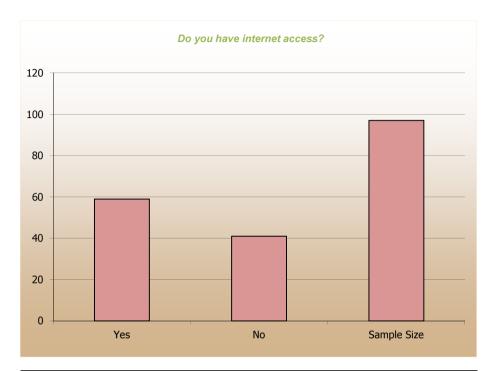

| 10  | Have you used the telephone consultation process to speak to a Doctor? (Sample 188)                                                                           | Response Breakdov       | vn        |
|-----|---------------------------------------------------------------------------------------------------------------------------------------------------------------|-------------------------|-----------|
|     | Yes                                                                                                                                                           | 15                      | 29        |
|     | No                                                                                                                                                            | 85                      | 158       |
|     | N/A [Not Applicable and Not Answered] from total number of replies                                                                                            |                         | 3         |
| 11  | Would you consider using it? (Sample 174)                                                                                                                     | Response Breakdov       | wn        |
|     | Yes                                                                                                                                                           | 72                      | 126       |
|     | No                                                                                                                                                            | 27                      | 47        |
|     | <b>N/A</b> [Not Applicable and Not Answered] from total number of replies                                                                                     |                         | 17        |
| 12  | Do you have a mobile phone? (Sample 189)                                                                                                                      | Response Breakdov       | wn        |
|     | Yes                                                                                                                                                           | 81                      | 153       |
|     | No                                                                                                                                                            | 19                      | 35        |
|     | N/A [Not Applicable and Not Answered] from total number of replies                                                                                            |                         | 2         |
| 13  | Do we have your mobile number for sending appointment reminder messages? (Sample 185)                                                                         | Response Breakdov       |           |
|     | Yes                                                                                                                                                           | 65                      | 121       |
|     | No                                                                                                                                                            | 34                      | 63        |
| 4.4 | N/A [Not Applicable and Not Answered] from total number of replies                                                                                            | Dagaga Dugalida         | 6         |
| 14  | Do you have internet access? (Sample 185)  Yes                                                                                                                | Response Breakdov<br>59 | 109       |
|     | No                                                                                                                                                            |                         |           |
|     |                                                                                                                                                               | 41                      | 75        |
| 15  | <b>N/A</b> [Not Applicable and Not Answered] from total number of replies  Are you aware that appointments can be booked online via our website? (Sample 185) | Response Breakdov       | 6<br>wn   |
| 13  | Yes                                                                                                                                                           | 70                      | 130       |
|     | No                                                                                                                                                            | 29                      | 54        |
|     | <b>N/A</b> [Not Applicable and Not Answered] from total number of replies                                                                                     |                         | 6         |
| 16  | During your last consultation, how well did the Doctor explain tests and treatment? (Sample 190)                                                              | Response Breakdov       |           |
|     | Very good                                                                                                                                                     | 71                      | 135       |
|     | Good                                                                                                                                                          | 23                      | 44        |
|     | Fair                                                                                                                                                          | 4                       | 8         |
|     | Poor                                                                                                                                                          | 1                       | 2         |
|     | <b>N/A</b> [Not Applicable and Not Answered] from total number of replies                                                                                     |                         | 1         |
| 17  | During your last consultation, how well did the Nurse explain tests and treatment? (Sample 166)                                                               | Response Breakdov       | wn        |
|     | Very good                                                                                                                                                     | 80                      | 132       |
|     | Good                                                                                                                                                          | 17                      | 28        |
|     | Fair                                                                                                                                                          | 3                       | 5         |
|     | Poor                                                                                                                                                          | 0                       | 0         |
|     | <b>N/A</b> [Not Applicable and Not Answered] from total number of replies                                                                                     |                         | 25        |
| 18  | During your last consultation how was the Doctor at giving you sufficient time? (Sample 188)                                                                  | Response Breakdov       | wn        |
|     | Very good                                                                                                                                                     | 65                      | 123       |
|     | Good                                                                                                                                                          | 29                      | 54        |
|     | Fair                                                                                                                                                          | 5                       | 9         |
|     | Poor                                                                                                                                                          | 1                       | 1         |
|     | N/A [Not Applicable and Not Answered] from total number of replies                                                                                            |                         | 3         |
| 19  | During your last consultation how was the Nurse at giving you sufficient time? (Sample 166)                                                                   | Response Breakdov       |           |
|     | Very good                                                                                                                                                     | 73                      | 121       |
|     | Good                                                                                                                                                          | 23                      | 38        |
|     | Fair                                                                                                                                                          | 4                       | 6         |
|     | Poor                                                                                                                                                          | 0                       | 0         |
|     | N/A [Not Applicable and Not Answered] from total number of replies                                                                                            |                         | 25        |
| 20  | During your last consultation how was the Doctor at asking about your symptoms? (Sample 187)                                                                  | Response Breakdov       |           |
|     | Very good                                                                                                                                                     | 68                      | 128       |
|     | Good                                                                                                                                                          | 22                      | 42        |
|     | Fair                                                                                                                                                          | 7                       | 14        |
|     | Poor                                                                                                                                                          | 1                       | 2         |
| 24  | N/A[Not Applicable and Not Answered] from total number of replies                                                                                             | Pooners Purely          | 4         |
| 21  | During your last consultation how was the Nurse at asking about your symptoms? (Sample 160)  Very good                                                        | Response Breakdov<br>78 | vn<br>125 |
|     | very good                                                                                                                                                     | 18                      | 123       |