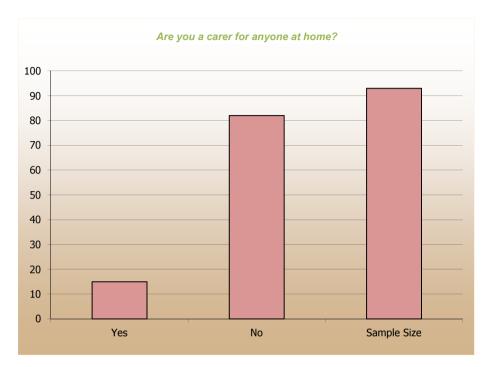

| Survey Name: | Sandy Lane Surgery Patient Survey 2013 |  |
|--------------|----------------------------------------|--|
|              |                                        |  |
| Location:    | Sandy Lane Surgery                     |  |
|              |                                        |  |
| Date:        | 2nd to 17th October 2013               |  |