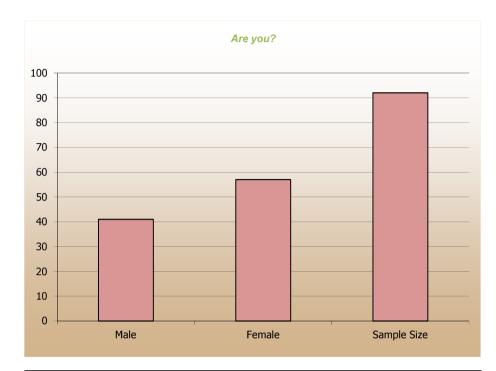

| Survey Name: | Sandy Lane Surgery Patient Survey 2013 |  |
|--------------|----------------------------------------|--|
|              |                                        |  |
| Location:    | Sandy Lane Surgery                     |  |
|              |                                        |  |
| Date:        | 2nd to 17th October 2013               |  |