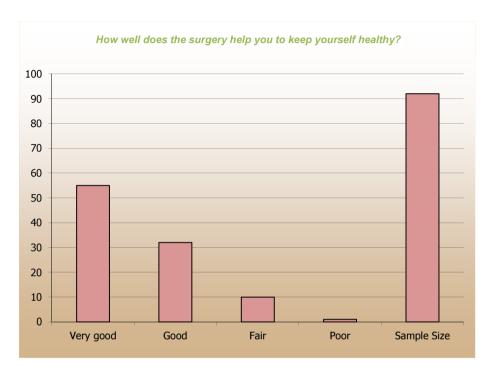

Percentages are calculated after N/A's have been subtracted from the total number of responses in order to focus on the quantifiable results.

|                                       | % Rounded to nearest W                                                                                          |                        | n   |
|---------------------------------------|-----------------------------------------------------------------------------------------------------------------|------------------------|-----|
| Are the receptionists helpful? (San   | •                                                                                                               | Response Breakdo       |     |
|                                       | Very good                                                                                                       | 79                     | 151 |
|                                       | Good                                                                                                            | 17                     | 32  |
|                                       | Fair                                                                                                            | 4                      | 8   |
|                                       | Poor                                                                                                            | 0                      | 0   |
|                                       | <b>N/A</b> [Not Applicable and Not Answered] from total number of replies                                       |                        | 0   |
| How quickly do you get to be seen     | n by the Doctor? (Sample 180)                                                                                   | Response Breakdo       | wn  |
|                                       | Same day                                                                                                        | 61                     | 109 |
|                                       | Next day                                                                                                        | 14                     | 25  |
|                                       | Within 1 week                                                                                                   | 17                     | 31  |
|                                       | Longer                                                                                                          | 8                      | 15  |
|                                       | N/A[Not Applicable and Not Answered] from total number of replies                                               |                        | 11  |
| How quickly do you get to be seen     | n by the Nurse? (Sample126)                                                                                     | Response Breakdo       | wn  |
|                                       | Same Day                                                                                                        | 33                     | 42  |
|                                       | Next Day                                                                                                        | 10                     | 12  |
|                                       | Within 1 week                                                                                                   | 38                     | 48  |
|                                       | Longer                                                                                                          | 19                     | 24  |
|                                       | N/A[Not Applicable and Not Answered] from total number of replies                                               |                        | 65  |
| Are you satisfied with the length of  | of time in which you are seen by the Doctor? (Sample 185)                                                       | Response Breakdo       |     |
|                                       | Yes                                                                                                             | 89                     | 165 |
|                                       | No                                                                                                              | 11                     | 20  |
|                                       | <b>N/A</b> [Not Applicable and Not Answered] from total number of replies                                       |                        | 6   |
| Are you satisfied with the length of  | of time in which you are seen by the Nurse? (Sample 154)                                                        | Response Breakdo       |     |
| ,                                     | Yes                                                                                                             | 96                     | 148 |
|                                       | No                                                                                                              | 4                      | 6   |
|                                       | <b>N/A</b> [Not Applicable and Not Answered] from total number of replies                                       |                        | 37  |
| How near to the allocated time for    | r your appointments are you usually seen by the Doctor? (Sample 185)                                            | Response Breakdo       |     |
|                                       | Within 10 minutes                                                                                               | 33                     | 61  |
|                                       | Within 30 minutes                                                                                               | 50                     | 92  |
|                                       | Longer                                                                                                          | 17                     | 32  |
|                                       | [Not Applicable and Not Answered] from total number of replies                                                  | .,                     | 6   |
| How near to the allocated time for    | r your appointments are you usually seen by the Nurse? (Sample 137)                                             | Response Breakdo       |     |
| The wind to the another time to       | Within 10 minutes                                                                                               | 88                     | 121 |
|                                       | Within 30 minutes                                                                                               | 11                     | 15  |
|                                       | Longer                                                                                                          | 1                      | 1   |
|                                       | -                                                                                                               | '                      |     |
| Are you kept informed if there is a   | N/A [Not Applicable and Not Answered] from total number of replies                                              | Response Breakdo       | 54  |
| Are you kept informed it there is a   | Yes                                                                                                             | 59                     | 101 |
|                                       |                                                                                                                 |                        |     |
|                                       | No                                                                                                              | 41                     | 69  |
| How each is it to got through to the  | <b>N/A</b> [Not Applicable and Not Answered] from total number of replies ne surgery on the phone? (Sample 188) | Posnonsa Progleda      | 21  |
| riow easy is it to get tillough to tr | Very easy                                                                                                       | Response Breakdo<br>10 | 18  |
|                                       |                                                                                                                 |                        |     |
|                                       | Easy                                                                                                            | 39                     | 73  |
|                                       | Difficult                                                                                                       | 40                     | 75  |
|                                       | Very Difficult                                                                                                  | 12                     | 22  |
|                                       |                                                                                                                 |                        |     |