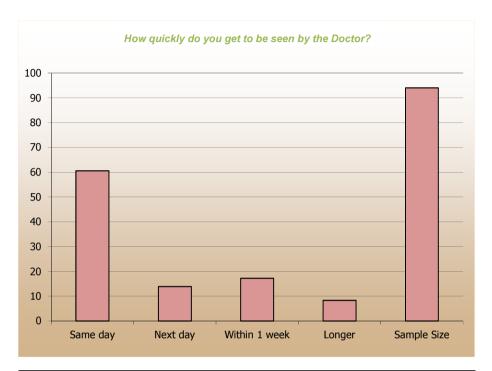

Percentages are calculated after N/A's have been subtracted from the total number of responses in order to focus on the quantifiable results.

|                                       | % Rounded to nearest W                                                                                          |                        | n   |
|---------------------------------------|-----------------------------------------------------------------------------------------------------------------|------------------------|-----|
| Are the receptionists helpful? (San   | •                                                                                                               | Response Breakdo       |     |
|                                       | Very good                                                                                                       | 79                     | 151 |
|                                       | Good                                                                                                            | 17                     | 32  |
|                                       | Fair                                                                                                            | 4                      | 8   |
|                                       | Poor                                                                                                            | 0                      | 0   |
|                                       | <b>N/A</b> [Not Applicable and Not Answered] from total number of replies                                       |                        | 0   |
| How quickly do you get to be seen     | n by the Doctor? (Sample 180)                                                                                   | Response Breakdo       | wn  |
|                                       | Same day                                                                                                        | 61                     | 109 |
|                                       | Next day                                                                                                        | 14                     | 25  |
|                                       | Within 1 week                                                                                                   | 17                     | 31  |
|                                       | Longer                                                                                                          | 8                      | 15  |
|                                       | N/A[Not Applicable and Not Answered] from total number of replies                                               |                        | 11  |
| How quickly do you get to be seen     | n by the Nurse? (Sample126)                                                                                     | Response Breakdo       | wn  |
|                                       | Same Day                                                                                                        | 33                     | 42  |
|                                       | Next Day                                                                                                        | 10                     | 12  |
|                                       | Within 1 week                                                                                                   | 38                     | 48  |
|                                       | Longer                                                                                                          | 19                     | 24  |
|                                       | N/A[Not Applicable and Not Answered] from total number of replies                                               |                        | 65  |
| Are you satisfied with the length of  | of time in which you are seen by the Doctor? (Sample 185)                                                       | Response Breakdo       |     |
|                                       | Yes                                                                                                             | 89                     | 165 |
|                                       | No                                                                                                              | 11                     | 20  |
|                                       | <b>N/A</b> [Not Applicable and Not Answered] from total number of replies                                       |                        | 6   |
| Are you satisfied with the length of  | of time in which you are seen by the Nurse? (Sample 154)                                                        | Response Breakdo       |     |
| ,                                     | Yes                                                                                                             | 96                     | 148 |
|                                       | No                                                                                                              | 4                      | 6   |
|                                       | <b>N/A</b> [Not Applicable and Not Answered] from total number of replies                                       |                        | 37  |
| How near to the allocated time for    | r your appointments are you usually seen by the Doctor? (Sample 185)                                            | Response Breakdo       |     |
|                                       | Within 10 minutes                                                                                               | 33                     | 61  |
|                                       | Within 30 minutes                                                                                               | 50                     | 92  |
|                                       | Longer                                                                                                          | 17                     | 32  |
|                                       | [Not Applicable and Not Answered] from total number of replies                                                  | .,                     | 6   |
| How near to the allocated time for    | r your appointments are you usually seen by the Nurse? (Sample 137)                                             | Response Breakdo       |     |
| The wind to the another time to       | Within 10 minutes                                                                                               | 88                     | 121 |
|                                       | Within 30 minutes                                                                                               | 11                     | 15  |
|                                       | Longer                                                                                                          | 1                      | 1   |
|                                       | -                                                                                                               | '                      |     |
| Are you kept informed if there is a   | N/A [Not Applicable and Not Answered] from total number of replies                                              | Response Breakdo       | 54  |
| Are you kept informed it there is a   | Yes                                                                                                             | 59                     | 101 |
|                                       |                                                                                                                 |                        |     |
|                                       | No                                                                                                              | 41                     | 69  |
| How each is it to got through to the  | <b>N/A</b> [Not Applicable and Not Answered] from total number of replies ne surgery on the phone? (Sample 188) | Posnonsa Progleda      | 21  |
| riow easy is it to get tillough to tr | Very easy                                                                                                       | Response Breakdo<br>10 | 18  |
|                                       |                                                                                                                 |                        |     |
|                                       | Easy                                                                                                            | 39                     | 73  |
|                                       | Difficult                                                                                                       | 40                     | 75  |
|                                       | Very Difficult                                                                                                  | 12                     | 22  |
|                                       |                                                                                                                 |                        |     |