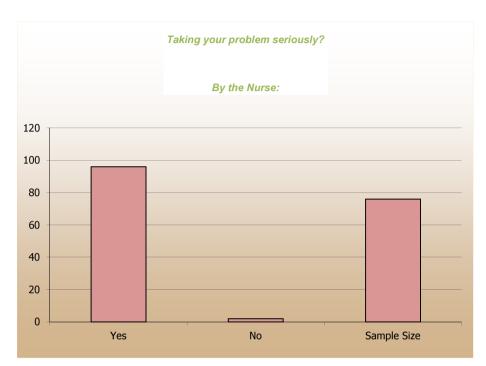

Percentages are calculated after N/A's have been subtracted from the total number of responses in order to focus on the quantifiable results.

|                                       | % Rounded to nearest W                                                                                          |                        | n   |
|---------------------------------------|-----------------------------------------------------------------------------------------------------------------|------------------------|-----|
| Are the receptionists helpful? (San   | •                                                                                                               | Response Breakdo       |     |
|                                       | Very good                                                                                                       | 79                     | 151 |
|                                       | Good                                                                                                            | 17                     | 32  |
|                                       | Fair                                                                                                            | 4                      | 8   |
|                                       | Poor                                                                                                            | 0                      | 0   |
|                                       | <b>N/A</b> [Not Applicable and Not Answered] from total number of replies                                       |                        | 0   |
| How quickly do you get to be seen     | n by the Doctor? (Sample 180)                                                                                   | Response Breakdo       | wn  |
|                                       | Same day                                                                                                        | 61                     | 109 |
|                                       | Next day                                                                                                        | 14                     | 25  |
|                                       | Within 1 week                                                                                                   | 17                     | 31  |
|                                       | Longer                                                                                                          | 8                      | 15  |
|                                       | N/A[Not Applicable and Not Answered] from total number of replies                                               |                        | 11  |
| How quickly do you get to be seen     | n by the Nurse? (Sample126)                                                                                     | Response Breakdo       | wn  |
|                                       | Same Day                                                                                                        | 33                     | 42  |
|                                       | Next Day                                                                                                        | 10                     | 12  |
|                                       | Within 1 week                                                                                                   | 38                     | 48  |
|                                       | Longer                                                                                                          | 19                     | 24  |
|                                       | N/A[Not Applicable and Not Answered] from total number of replies                                               |                        | 65  |
| Are you satisfied with the length of  | of time in which you are seen by the Doctor? (Sample 185)                                                       | Response Breakdo       |     |
|                                       | Yes                                                                                                             | 89                     | 165 |
|                                       | No                                                                                                              | 11                     | 20  |
|                                       | <b>N/A</b> [Not Applicable and Not Answered] from total number of replies                                       |                        | 6   |
| Are you satisfied with the length of  | of time in which you are seen by the Nurse? (Sample 154)                                                        | Response Breakdo       |     |
| ,                                     | Yes                                                                                                             | 96                     | 148 |
|                                       | No                                                                                                              | 4                      | 6   |
|                                       | <b>N/A</b> [Not Applicable and Not Answered] from total number of replies                                       |                        | 37  |
| How near to the allocated time for    | r your appointments are you usually seen by the Doctor? (Sample 185)                                            | Response Breakdo       |     |
|                                       | Within 10 minutes                                                                                               | 33                     | 61  |
|                                       | Within 30 minutes                                                                                               | 50                     | 92  |
|                                       | Longer                                                                                                          | 17                     | 32  |
|                                       | [Not Applicable and Not Answered] from total number of replies                                                  | .,                     | 6   |
| How near to the allocated time for    | r your appointments are you usually seen by the Nurse? (Sample 137)                                             | Response Breakdo       |     |
| The wind to the another time to       | Within 10 minutes                                                                                               | 88                     | 121 |
|                                       | Within 30 minutes                                                                                               | 11                     | 15  |
|                                       | Longer                                                                                                          | 1                      | 1   |
|                                       | -                                                                                                               | '                      |     |
| Are you kept informed if there is a   | N/A [Not Applicable and Not Answered] from total number of replies                                              | Response Breakdo       | 54  |
| Are you kept informed it there is a   | Yes                                                                                                             | 59                     | 101 |
|                                       |                                                                                                                 |                        |     |
|                                       | No                                                                                                              | 41                     | 69  |
| How each is it to got through to the  | <b>N/A</b> [Not Applicable and Not Answered] from total number of replies ne surgery on the phone? (Sample 188) | Posnonsa Progleda      | 21  |
| riow easy is it to get tillough to tr | Very easy                                                                                                       | Response Breakdo<br>10 | 18  |
|                                       |                                                                                                                 |                        |     |
|                                       | Easy                                                                                                            | 39                     | 73  |
|                                       | Difficult                                                                                                       | 40                     | 75  |
|                                       | Very Difficult                                                                                                  | 12                     | 22  |
|                                       |                                                                                                                 |                        |     |