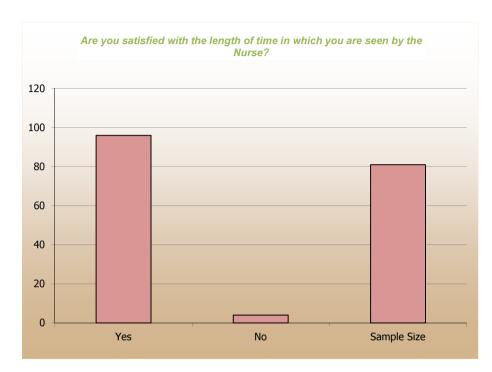

Percentages are calculated after N/A's have been subtracted from the total number of responses in order to focus on the quantifiable results.

|                                       | % Rounded to nearest W                                                                                          |                        | n   |
|---------------------------------------|-----------------------------------------------------------------------------------------------------------------|------------------------|-----|
| Are the receptionists helpful? (San   | •                                                                                                               | Response Breakdo       |     |
|                                       | Very good                                                                                                       | 79                     | 151 |
|                                       | Good                                                                                                            | 17                     | 32  |
|                                       | Fair                                                                                                            | 4                      | 8   |
|                                       | Poor                                                                                                            | 0                      | 0   |
|                                       | <b>N/A</b> [Not Applicable and Not Answered] from total number of replies                                       |                        | 0   |
| How quickly do you get to be seen     | n by the Doctor? (Sample 180)                                                                                   | Response Breakdo       | wn  |
|                                       | Same day                                                                                                        | 61                     | 109 |
|                                       | Next day                                                                                                        | 14                     | 25  |
|                                       | Within 1 week                                                                                                   | 17                     | 31  |
|                                       | Longer                                                                                                          | 8                      | 15  |
|                                       | N/A[Not Applicable and Not Answered] from total number of replies                                               |                        | 11  |
| How quickly do you get to be seen     | n by the Nurse? (Sample126)                                                                                     | Response Breakdo       | wn  |
|                                       | Same Day                                                                                                        | 33                     | 42  |
|                                       | Next Day                                                                                                        | 10                     | 12  |
|                                       | Within 1 week                                                                                                   | 38                     | 48  |
|                                       | Longer                                                                                                          | 19                     | 24  |
|                                       | N/A[Not Applicable and Not Answered] from total number of replies                                               |                        | 65  |
| Are you satisfied with the length of  | of time in which you are seen by the Doctor? (Sample 185)                                                       | Response Breakdo       |     |
|                                       | Yes                                                                                                             | 89                     | 165 |
|                                       | No                                                                                                              | 11                     | 20  |
|                                       | <b>N/A</b> [Not Applicable and Not Answered] from total number of replies                                       |                        | 6   |
| Are you satisfied with the length of  | of time in which you are seen by the Nurse? (Sample 154)                                                        | Response Breakdo       |     |
| ,                                     | Yes                                                                                                             | 96                     | 148 |
|                                       | No                                                                                                              | 4                      | 6   |
|                                       | <b>N/A</b> [Not Applicable and Not Answered] from total number of replies                                       |                        | 37  |
| How near to the allocated time for    | r your appointments are you usually seen by the Doctor? (Sample 185)                                            | Response Breakdo       |     |
|                                       | Within 10 minutes                                                                                               | 33                     | 61  |
|                                       | Within 30 minutes                                                                                               | 50                     | 92  |
|                                       | Longer                                                                                                          | 17                     | 32  |
|                                       | [Not Applicable and Not Answered] from total number of replies                                                  | .,                     | 6   |
| How near to the allocated time for    | r your appointments are you usually seen by the Nurse? (Sample 137)                                             | Response Breakdo       |     |
| The wind to the another time to       | Within 10 minutes                                                                                               | 88                     | 121 |
|                                       | Within 30 minutes                                                                                               | 11                     | 15  |
|                                       | Longer                                                                                                          | 1                      | 1   |
|                                       | -                                                                                                               | '                      |     |
| Are you kept informed if there is a   | N/A [Not Applicable and Not Answered] from total number of replies                                              | Response Breakdo       | 54  |
| Are you kept informed it there is a   | Yes                                                                                                             | 59                     | 101 |
|                                       |                                                                                                                 |                        |     |
|                                       | No                                                                                                              | 41                     | 69  |
| How each is it to got through to the  | <b>N/A</b> [Not Applicable and Not Answered] from total number of replies ne surgery on the phone? (Sample 188) | Posnonsa Progleda      | 21  |
| riow easy is it to get tillough to tr | Very easy                                                                                                       | Response Breakdo<br>10 | 18  |
|                                       |                                                                                                                 |                        |     |
|                                       | Easy                                                                                                            | 39                     | 73  |
|                                       | Difficult                                                                                                       | 40                     | 75  |
|                                       | Very Difficult                                                                                                  | 12                     | 22  |
|                                       |                                                                                                                 |                        |     |