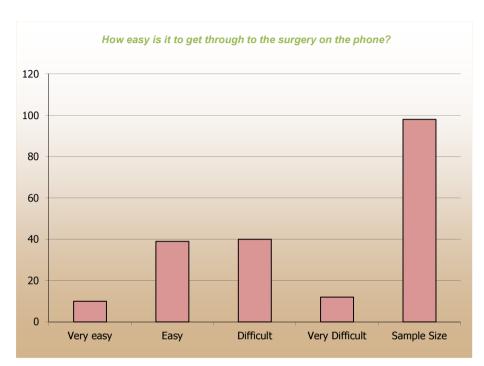

Percentages are calculated after N/A's have been subtracted from the total number of responses in order to focus on the quantifiable results.

|                                       | % Rounded to nearest W                                                                                          |                        | n   |
|---------------------------------------|-----------------------------------------------------------------------------------------------------------------|------------------------|-----|
| Are the receptionists helpful? (San   | •                                                                                                               | Response Breakdo       |     |
|                                       | Very good                                                                                                       | 79                     | 151 |
|                                       | Good                                                                                                            | 17                     | 32  |
|                                       | Fair                                                                                                            | 4                      | 8   |
|                                       | Poor                                                                                                            | 0                      | 0   |
|                                       | <b>N/A</b> [Not Applicable and Not Answered] from total number of replies                                       |                        | 0   |
| How quickly do you get to be seen     | n by the Doctor? (Sample 180)                                                                                   | Response Breakdo       | wn  |
|                                       | Same day                                                                                                        | 61                     | 109 |
|                                       | Next day                                                                                                        | 14                     | 25  |
|                                       | Within 1 week                                                                                                   | 17                     | 31  |
|                                       | Longer                                                                                                          | 8                      | 15  |
|                                       | N/A[Not Applicable and Not Answered] from total number of replies                                               |                        | 11  |
| How quickly do you get to be seen     | n by the Nurse? (Sample126)                                                                                     | Response Breakdo       | wn  |
|                                       | Same Day                                                                                                        | 33                     | 42  |
|                                       | Next Day                                                                                                        | 10                     | 12  |
|                                       | Within 1 week                                                                                                   | 38                     | 48  |
|                                       | Longer                                                                                                          | 19                     | 24  |
|                                       | N/A[Not Applicable and Not Answered] from total number of replies                                               |                        | 65  |
| Are you satisfied with the length of  | of time in which you are seen by the Doctor? (Sample 185)                                                       | Response Breakdo       |     |
|                                       | Yes                                                                                                             | 89                     | 165 |
|                                       | No                                                                                                              | 11                     | 20  |
|                                       | <b>N/A</b> [Not Applicable and Not Answered] from total number of replies                                       |                        | 6   |
| Are you satisfied with the length of  | of time in which you are seen by the Nurse? (Sample 154)                                                        | Response Breakdo       |     |
| ,                                     | Yes                                                                                                             | 96                     | 148 |
|                                       | No                                                                                                              | 4                      | 6   |
|                                       | <b>N/A</b> [Not Applicable and Not Answered] from total number of replies                                       |                        | 37  |
| How near to the allocated time for    | r your appointments are you usually seen by the Doctor? (Sample 185)                                            | Response Breakdo       |     |
|                                       | Within 10 minutes                                                                                               | 33                     | 61  |
|                                       | Within 30 minutes                                                                                               | 50                     | 92  |
|                                       | Longer                                                                                                          | 17                     | 32  |
|                                       | [Not Applicable and Not Answered] from total number of replies                                                  | .,                     | 6   |
| How near to the allocated time for    | r your appointments are you usually seen by the Nurse? (Sample 137)                                             | Response Breakdo       |     |
| The wind to the another time to       | Within 10 minutes                                                                                               | 88                     | 121 |
|                                       | Within 30 minutes                                                                                               | 11                     | 15  |
|                                       | Longer                                                                                                          | 1                      | 1   |
|                                       | -                                                                                                               | '                      |     |
| Are you kept informed if there is a   | N/A [Not Applicable and Not Answered] from total number of replies                                              | Response Breakdo       | 54  |
| Are you kept informed it there is a   | Yes                                                                                                             | 59                     | 101 |
|                                       |                                                                                                                 |                        |     |
|                                       | No                                                                                                              | 41                     | 69  |
| How each is it to got through to the  | <b>N/A</b> [Not Applicable and Not Answered] from total number of replies ne surgery on the phone? (Sample 188) | Posnonsa Progleda      | 21  |
| riow easy is it to get tillough to tr | Very easy                                                                                                       | Response Breakdo<br>10 | 18  |
|                                       |                                                                                                                 |                        |     |
|                                       | Easy                                                                                                            | 39                     | 73  |
|                                       | Difficult                                                                                                       | 40                     | 75  |
|                                       | Very Difficult                                                                                                  | 12                     | 22  |
|                                       |                                                                                                                 |                        |     |