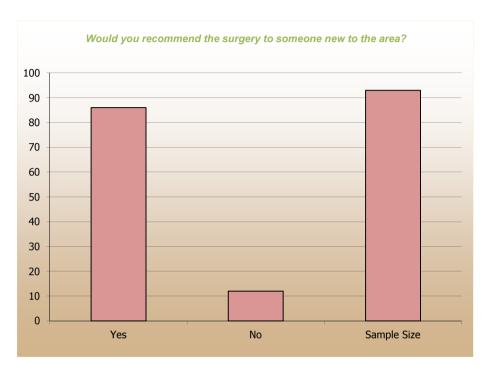

Percentages are calculated after N/A's have been subtracted from the total number of responses in order to focus on the quantifiable results.

|                                       | % Rounded to nearest W                                                                                          |                        | n   |
|---------------------------------------|-----------------------------------------------------------------------------------------------------------------|------------------------|-----|
| Are the receptionists helpful? (San   | •                                                                                                               | Response Breakdo       |     |
|                                       | Very good                                                                                                       | 79                     | 151 |
|                                       | Good                                                                                                            | 17                     | 32  |
|                                       | Fair                                                                                                            | 4                      | 8   |
|                                       | Poor                                                                                                            | 0                      | 0   |
|                                       | <b>N/A</b> [Not Applicable and Not Answered] from total number of replies                                       |                        | 0   |
| How quickly do you get to be seen     | n by the Doctor? (Sample 180)                                                                                   | Response Breakdo       | wn  |
|                                       | Same day                                                                                                        | 61                     | 109 |
|                                       | Next day                                                                                                        | 14                     | 25  |
|                                       | Within 1 week                                                                                                   | 17                     | 31  |
|                                       | Longer                                                                                                          | 8                      | 15  |
|                                       | N/A[Not Applicable and Not Answered] from total number of replies                                               |                        | 11  |
| How quickly do you get to be seen     | n by the Nurse? (Sample126)                                                                                     | Response Breakdo       | wn  |
|                                       | Same Day                                                                                                        | 33                     | 42  |
|                                       | Next Day                                                                                                        | 10                     | 12  |
|                                       | Within 1 week                                                                                                   | 38                     | 48  |
|                                       | Longer                                                                                                          | 19                     | 24  |
|                                       | N/A[Not Applicable and Not Answered] from total number of replies                                               |                        | 65  |
| Are you satisfied with the length of  | of time in which you are seen by the Doctor? (Sample 185)                                                       | Response Breakdo       |     |
|                                       | Yes                                                                                                             | 89                     | 165 |
|                                       | No                                                                                                              | 11                     | 20  |
|                                       | <b>N/A</b> [Not Applicable and Not Answered] from total number of replies                                       |                        | 6   |
| Are you satisfied with the length of  | of time in which you are seen by the Nurse? (Sample 154)                                                        | Response Breakdo       |     |
| ,                                     | Yes                                                                                                             | 96                     | 148 |
|                                       | No                                                                                                              | 4                      | 6   |
|                                       | <b>N/A</b> [Not Applicable and Not Answered] from total number of replies                                       |                        | 37  |
| How near to the allocated time for    | r your appointments are you usually seen by the Doctor? (Sample 185)                                            | Response Breakdo       |     |
|                                       | Within 10 minutes                                                                                               | 33                     | 61  |
|                                       | Within 30 minutes                                                                                               | 50                     | 92  |
|                                       | Longer                                                                                                          | 17                     | 32  |
|                                       | [Not Applicable and Not Answered] from total number of replies                                                  | .,                     | 6   |
| How near to the allocated time for    | r your appointments are you usually seen by the Nurse? (Sample 137)                                             | Response Breakdo       |     |
| The wind to the another time to       | Within 10 minutes                                                                                               | 88                     | 121 |
|                                       | Within 30 minutes                                                                                               | 11                     | 15  |
|                                       | Longer                                                                                                          | 1                      | 1   |
|                                       | -                                                                                                               | '                      |     |
| Are you kept informed if there is a   | N/A [Not Applicable and Not Answered] from total number of replies                                              | Response Breakdo       | 54  |
| Are you kept informed it there is a   | Yes                                                                                                             | 59                     | 101 |
|                                       |                                                                                                                 |                        |     |
|                                       | No                                                                                                              | 41                     | 69  |
| How each is it to got through to the  | <b>N/A</b> [Not Applicable and Not Answered] from total number of replies ne surgery on the phone? (Sample 188) | Posnonsa Progleda      | 21  |
| riow easy is it to get tillough to tr | Very easy                                                                                                       | Response Breakdo<br>10 | 18  |
|                                       |                                                                                                                 |                        |     |
|                                       | Easy                                                                                                            | 39                     | 73  |
|                                       | Difficult                                                                                                       | 40                     | 75  |
|                                       | Very Difficult                                                                                                  | 12                     | 22  |
|                                       |                                                                                                                 |                        |     |