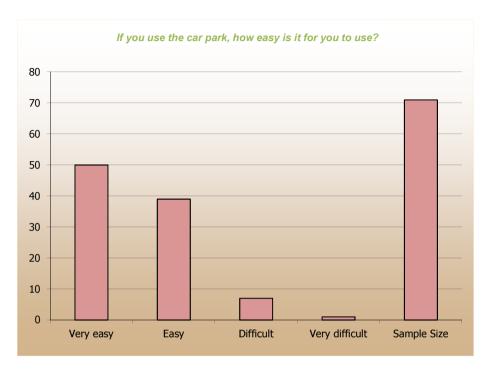

| Survey Name: | Sandy Lane Surgery Patient Survey 2013 |  |
|--------------|----------------------------------------|--|
|              |                                        |  |
| Location:    | Sandy Lane Surgery                     |  |
|              |                                        |  |
| Date:        | 2nd to 17th October 2013               |  |