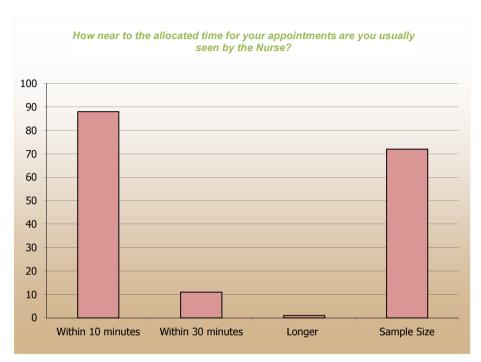

Percentages are calculated after N/A's have been subtracted from the total number of responses in order to focus on the quantifiable results.

|                                       | % Rounded to nearest W                                                                                          |                        | n   |
|---------------------------------------|-----------------------------------------------------------------------------------------------------------------|------------------------|-----|
| Are the receptionists helpful? (San   | •                                                                                                               | Response Breakdo       |     |
|                                       | Very good                                                                                                       | 79                     | 151 |
|                                       | Good                                                                                                            | 17                     | 32  |
|                                       | Fair                                                                                                            | 4                      | 8   |
|                                       | Poor                                                                                                            | 0                      | 0   |
|                                       | <b>N/A</b> [Not Applicable and Not Answered] from total number of replies                                       |                        | 0   |
| How quickly do you get to be seen     | n by the Doctor? (Sample 180)                                                                                   | Response Breakdo       | wn  |
|                                       | Same day                                                                                                        | 61                     | 109 |
|                                       | Next day                                                                                                        | 14                     | 25  |
|                                       | Within 1 week                                                                                                   | 17                     | 31  |
|                                       | Longer                                                                                                          | 8                      | 15  |
|                                       | N/A[Not Applicable and Not Answered] from total number of replies                                               |                        | 11  |
| How quickly do you get to be seen     | n by the Nurse? (Sample126)                                                                                     | Response Breakdo       | wn  |
|                                       | Same Day                                                                                                        | 33                     | 42  |
|                                       | Next Day                                                                                                        | 10                     | 12  |
|                                       | Within 1 week                                                                                                   | 38                     | 48  |
|                                       | Longer                                                                                                          | 19                     | 24  |
|                                       | N/A[Not Applicable and Not Answered] from total number of replies                                               |                        | 65  |
| Are you satisfied with the length of  | of time in which you are seen by the Doctor? (Sample 185)                                                       | Response Breakdo       |     |
|                                       | Yes                                                                                                             | 89                     | 165 |
|                                       | No                                                                                                              | 11                     | 20  |
|                                       | <b>N/A</b> [Not Applicable and Not Answered] from total number of replies                                       |                        | 6   |
| Are you satisfied with the length of  | of time in which you are seen by the Nurse? (Sample 154)                                                        | Response Breakdo       |     |
| ,                                     | Yes                                                                                                             | 96                     | 148 |
|                                       | No                                                                                                              | 4                      | 6   |
|                                       | <b>N/A</b> [Not Applicable and Not Answered] from total number of replies                                       |                        | 37  |
| How near to the allocated time for    | r your appointments are you usually seen by the Doctor? (Sample 185)                                            | Response Breakdo       |     |
|                                       | Within 10 minutes                                                                                               | 33                     | 61  |
|                                       | Within 30 minutes                                                                                               | 50                     | 92  |
|                                       | Longer                                                                                                          | 17                     | 32  |
|                                       | [Not Applicable and Not Answered] from total number of replies                                                  | .,                     | 6   |
| How near to the allocated time for    | r your appointments are you usually seen by the Nurse? (Sample 137)                                             | Response Breakdo       |     |
| The wind to the another time to       | Within 10 minutes                                                                                               | 88                     | 121 |
|                                       | Within 30 minutes                                                                                               | 11                     | 15  |
|                                       | Longer                                                                                                          | 1                      | 1   |
|                                       | -                                                                                                               | '                      |     |
| Are you kept informed if there is a   | N/A [Not Applicable and Not Answered] from total number of replies                                              | Response Breakdo       | 54  |
| Are you kept informed it there is a   | Yes                                                                                                             | 59                     | 101 |
|                                       |                                                                                                                 |                        |     |
|                                       | No                                                                                                              | 41                     | 69  |
| How each is it to got through to the  | <b>N/A</b> [Not Applicable and Not Answered] from total number of replies ne surgery on the phone? (Sample 188) | Posnonsa Progleda      | 21  |
| riow easy is it to get tillough to tr | Very easy                                                                                                       | Response Breakdo<br>10 | 18  |
|                                       |                                                                                                                 |                        |     |
|                                       | Easy                                                                                                            | 39                     | 73  |
|                                       | Difficult                                                                                                       | 40                     | 75  |
|                                       | Very Difficult                                                                                                  | 12                     | 22  |
|                                       |                                                                                                                 |                        |     |