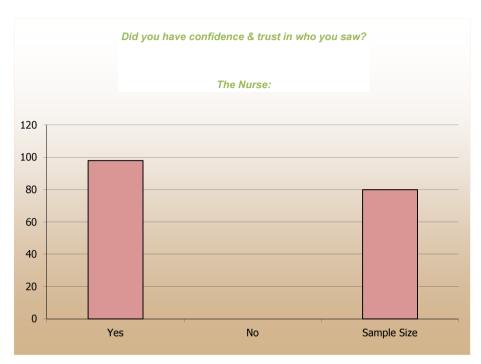

Percentages are calculated after N/A's have been subtracted from the total number of responses in order to focus on the quantifiable results.

|                                       | % Rounded to nearest W                                                                                          |                        | n   |
|---------------------------------------|-----------------------------------------------------------------------------------------------------------------|------------------------|-----|
| Are the receptionists helpful? (San   | •                                                                                                               | Response Breakdo       |     |
|                                       | Very good                                                                                                       | 79                     | 151 |
|                                       | Good                                                                                                            | 17                     | 32  |
|                                       | Fair                                                                                                            | 4                      | 8   |
|                                       | Poor                                                                                                            | 0                      | 0   |
|                                       | <b>N/A</b> [Not Applicable and Not Answered] from total number of replies                                       |                        | 0   |
| How quickly do you get to be seen     | n by the Doctor? (Sample 180)                                                                                   | Response Breakdo       | wn  |
|                                       | Same day                                                                                                        | 61                     | 109 |
|                                       | Next day                                                                                                        | 14                     | 25  |
|                                       | Within 1 week                                                                                                   | 17                     | 31  |
|                                       | Longer                                                                                                          | 8                      | 15  |
|                                       | N/A[Not Applicable and Not Answered] from total number of replies                                               |                        | 11  |
| How quickly do you get to be seen     | n by the Nurse? (Sample126)                                                                                     | Response Breakdo       | wn  |
|                                       | Same Day                                                                                                        | 33                     | 42  |
|                                       | Next Day                                                                                                        | 10                     | 12  |
|                                       | Within 1 week                                                                                                   | 38                     | 48  |
|                                       | Longer                                                                                                          | 19                     | 24  |
|                                       | N/A[Not Applicable and Not Answered] from total number of replies                                               |                        | 65  |
| Are you satisfied with the length of  | of time in which you are seen by the Doctor? (Sample 185)                                                       | Response Breakdo       |     |
|                                       | Yes                                                                                                             | 89                     | 165 |
|                                       | No                                                                                                              | 11                     | 20  |
|                                       | <b>N/A</b> [Not Applicable and Not Answered] from total number of replies                                       |                        | 6   |
| Are you satisfied with the length of  | of time in which you are seen by the Nurse? (Sample 154)                                                        | Response Breakdo       |     |
| ,                                     | Yes                                                                                                             | 96                     | 148 |
|                                       | No                                                                                                              | 4                      | 6   |
|                                       | <b>N/A</b> [Not Applicable and Not Answered] from total number of replies                                       |                        | 37  |
| How near to the allocated time for    | r your appointments are you usually seen by the Doctor? (Sample 185)                                            | Response Breakdo       |     |
|                                       | Within 10 minutes                                                                                               | 33                     | 61  |
|                                       | Within 30 minutes                                                                                               | 50                     | 92  |
|                                       | Longer                                                                                                          | 17                     | 32  |
|                                       | [Not Applicable and Not Answered] from total number of replies                                                  | .,                     | 6   |
| How near to the allocated time for    | r your appointments are you usually seen by the Nurse? (Sample 137)                                             | Response Breakdo       |     |
| The wind to the another time to       | Within 10 minutes                                                                                               | 88                     | 121 |
|                                       | Within 30 minutes                                                                                               | 11                     | 15  |
|                                       | Longer                                                                                                          | 1                      | 1   |
|                                       | -                                                                                                               | '                      |     |
| Are you kept informed if there is a   | N/A [Not Applicable and Not Answered] from total number of replies                                              | Response Breakdo       | 54  |
| Are you kept informed it there is a   | Yes                                                                                                             | 59                     | 101 |
|                                       |                                                                                                                 |                        |     |
|                                       | No                                                                                                              | 41                     | 69  |
| How each is it to got through to the  | <b>N/A</b> [Not Applicable and Not Answered] from total number of replies ne surgery on the phone? (Sample 188) | Posnonsa Progleda      | 21  |
| riow easy is it to get tillough to tr | Very easy                                                                                                       | Response Breakdo<br>10 | 18  |
|                                       |                                                                                                                 |                        |     |
|                                       | Easy                                                                                                            | 39                     | 73  |
|                                       | Difficult                                                                                                       | 40                     | 75  |
|                                       | Very Difficult                                                                                                  | 12                     | 22  |
|                                       |                                                                                                                 |                        |     |