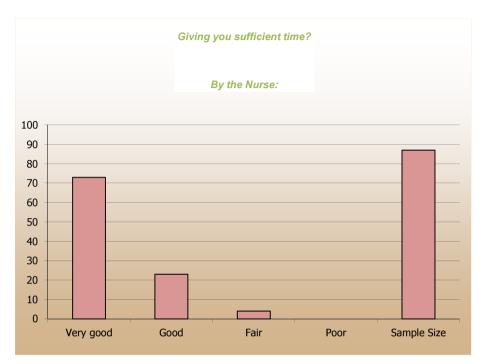

| 10  | Have you used the telephone consultation process to speak to a Doctor? (Sample 188)                                                                           | Response Breakdov       | vn        |
|-----|---------------------------------------------------------------------------------------------------------------------------------------------------------------|-------------------------|-----------|
|     | Yes                                                                                                                                                           | 15                      | 29        |
|     | No                                                                                                                                                            | 85                      | 158       |
|     | N/A [Not Applicable and Not Answered] from total number of replies                                                                                            |                         | 3         |
| 11  | Would you consider using it? (Sample 174)                                                                                                                     | Response Breakdov       | wn        |
|     | Yes                                                                                                                                                           | 72                      | 126       |
|     | No                                                                                                                                                            | 27                      | 47        |
|     | <b>N/A</b> [Not Applicable and Not Answered] from total number of replies                                                                                     |                         | 17        |
| 12  | Do you have a mobile phone? (Sample 189)                                                                                                                      | Response Breakdov       | wn        |
|     | Yes                                                                                                                                                           | 81                      | 153       |
|     | No                                                                                                                                                            | 19                      | 35        |
|     | N/A [Not Applicable and Not Answered] from total number of replies                                                                                            |                         | 2         |
| 13  | Do we have your mobile number for sending appointment reminder messages? (Sample 185)                                                                         | Response Breakdov       |           |
|     | Yes                                                                                                                                                           | 65                      | 121       |
|     | No                                                                                                                                                            | 34                      | 63        |
| 4.4 | N/A [Not Applicable and Not Answered] from total number of replies                                                                                            | Dagaga Dugalida         | 6         |
| 14  | Do you have internet access? (Sample 185)  Yes                                                                                                                | Response Breakdov<br>59 | 109       |
|     | No                                                                                                                                                            |                         |           |
|     |                                                                                                                                                               | 41                      | 75        |
| 15  | <b>N/A</b> [Not Applicable and Not Answered] from total number of replies  Are you aware that appointments can be booked online via our website? (Sample 185) | Response Breakdov       | 6<br>wn   |
| 13  | Yes                                                                                                                                                           | 70                      | 130       |
|     | No                                                                                                                                                            | 29                      | 54        |
|     | <b>N/A</b> [Not Applicable and Not Answered] from total number of replies                                                                                     |                         | 6         |
| 16  | During your last consultation, how well did the Doctor explain tests and treatment? (Sample 190)                                                              | Response Breakdov       |           |
|     | Very good                                                                                                                                                     | 71                      | 135       |
|     | Good                                                                                                                                                          | 23                      | 44        |
|     | Fair                                                                                                                                                          | 4                       | 8         |
|     | Poor                                                                                                                                                          | 1                       | 2         |
|     | <b>N/A</b> [Not Applicable and Not Answered] from total number of replies                                                                                     |                         | 1         |
| 17  | During your last consultation, how well did the Nurse explain tests and treatment? (Sample 166)                                                               | Response Breakdov       | wn        |
|     | Very good                                                                                                                                                     | 80                      | 132       |
|     | Good                                                                                                                                                          | 17                      | 28        |
|     | Fair                                                                                                                                                          | 3                       | 5         |
|     | Poor                                                                                                                                                          | 0                       | 0         |
|     | <b>N/A</b> [Not Applicable and Not Answered] from total number of replies                                                                                     |                         | 25        |
| 18  | During your last consultation how was the Doctor at giving you sufficient time? (Sample 188)                                                                  | Response Breakdov       | wn        |
|     | Very good                                                                                                                                                     | 65                      | 123       |
|     | Good                                                                                                                                                          | 29                      | 54        |
|     | Fair                                                                                                                                                          | 5                       | 9         |
|     | Poor                                                                                                                                                          | 1                       | 1         |
|     | N/A [Not Applicable and Not Answered] from total number of replies                                                                                            |                         | 3         |
| 19  | During your last consultation how was the Nurse at giving you sufficient time? (Sample 166)                                                                   | Response Breakdov       |           |
|     | Very good                                                                                                                                                     | 73                      | 121       |
|     | Good                                                                                                                                                          | 23                      | 38        |
|     | Fair                                                                                                                                                          | 4                       | 6         |
|     | Poor                                                                                                                                                          | 0                       | 0         |
|     | N/A [Not Applicable and Not Answered] from total number of replies                                                                                            |                         | 25        |
| 20  | During your last consultation how was the Doctor at asking about your symptoms? (Sample 187)                                                                  | Response Breakdov       |           |
|     | Very good                                                                                                                                                     | 68                      | 128       |
|     | Good                                                                                                                                                          | 22                      | 42        |
|     | Fair                                                                                                                                                          | 7                       | 14        |
|     | Poor                                                                                                                                                          | 1                       | 2         |
| 24  | N/A[Not Applicable and Not Answered] from total number of replies                                                                                             | Pooners Purely          | 4         |
| 21  | During your last consultation how was the Nurse at asking about your symptoms? (Sample 160)  Very good                                                        | Response Breakdov<br>78 | vn<br>125 |
|     | very good                                                                                                                                                     | 18                      | 123       |