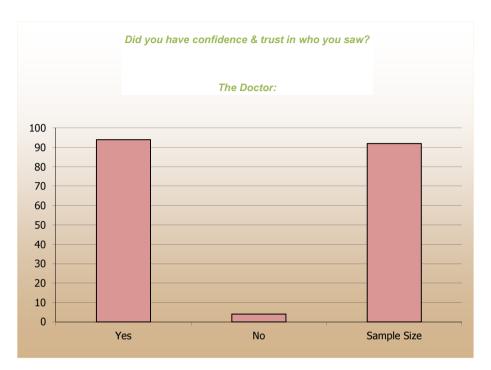

Percentages are calculated after N/A's have been subtracted from the total number of responses in order to focus on the quantifiable results.

|                                       | % Rounded to nearest W                                                                                          |                        | n   |
|---------------------------------------|-----------------------------------------------------------------------------------------------------------------|------------------------|-----|
| Are the receptionists helpful? (San   | •                                                                                                               | Response Breakdo       |     |
|                                       | Very good                                                                                                       | 79                     | 151 |
|                                       | Good                                                                                                            | 17                     | 32  |
|                                       | Fair                                                                                                            | 4                      | 8   |
|                                       | Poor                                                                                                            | 0                      | 0   |
|                                       | <b>N/A</b> [Not Applicable and Not Answered] from total number of replies                                       |                        | 0   |
| How quickly do you get to be seen     | n by the Doctor? (Sample 180)                                                                                   | Response Breakdo       | wn  |
|                                       | Same day                                                                                                        | 61                     | 109 |
|                                       | Next day                                                                                                        | 14                     | 25  |
|                                       | Within 1 week                                                                                                   | 17                     | 31  |
|                                       | Longer                                                                                                          | 8                      | 15  |
|                                       | N/A[Not Applicable and Not Answered] from total number of replies                                               |                        | 11  |
| How quickly do you get to be seen     | n by the Nurse? (Sample126)                                                                                     | Response Breakdo       | wn  |
|                                       | Same Day                                                                                                        | 33                     | 42  |
|                                       | Next Day                                                                                                        | 10                     | 12  |
|                                       | Within 1 week                                                                                                   | 38                     | 48  |
|                                       | Longer                                                                                                          | 19                     | 24  |
|                                       | N/A[Not Applicable and Not Answered] from total number of replies                                               |                        | 65  |
| Are you satisfied with the length of  | of time in which you are seen by the Doctor? (Sample 185)                                                       | Response Breakdo       |     |
|                                       | Yes                                                                                                             | 89                     | 165 |
|                                       | No                                                                                                              | 11                     | 20  |
|                                       | <b>N/A</b> [Not Applicable and Not Answered] from total number of replies                                       |                        | 6   |
| Are you satisfied with the length of  | of time in which you are seen by the Nurse? (Sample 154)                                                        | Response Breakdo       |     |
| ,                                     | Yes                                                                                                             | 96                     | 148 |
|                                       | No                                                                                                              | 4                      | 6   |
|                                       | <b>N/A</b> [Not Applicable and Not Answered] from total number of replies                                       |                        | 37  |
| How near to the allocated time for    | r your appointments are you usually seen by the Doctor? (Sample 185)                                            | Response Breakdo       |     |
|                                       | Within 10 minutes                                                                                               | 33                     | 61  |
|                                       | Within 30 minutes                                                                                               | 50                     | 92  |
|                                       | Longer                                                                                                          | 17                     | 32  |
|                                       | [Not Applicable and Not Answered] from total number of replies                                                  | .,                     | 6   |
| How near to the allocated time for    | r your appointments are you usually seen by the Nurse? (Sample 137)                                             | Response Breakdo       |     |
| The wind to the another time to       | Within 10 minutes                                                                                               | 88                     | 121 |
|                                       | Within 30 minutes                                                                                               | 11                     | 15  |
|                                       | Longer                                                                                                          | 1                      | 1   |
|                                       | -                                                                                                               | '                      |     |
| Are you kept informed if there is a   | N/A [Not Applicable and Not Answered] from total number of replies                                              | Response Breakdo       | 54  |
| Are you kept informed it there is a   | Yes                                                                                                             | 59                     | 101 |
|                                       |                                                                                                                 |                        |     |
|                                       | No                                                                                                              | 41                     | 69  |
| How each is it to got through to the  | <b>N/A</b> [Not Applicable and Not Answered] from total number of replies ne surgery on the phone? (Sample 188) | Posnonsa Progleda      | 21  |
| riow easy is it to get tillough to tr | Very easy                                                                                                       | Response Breakdo<br>10 | 18  |
|                                       |                                                                                                                 |                        |     |
|                                       | Easy                                                                                                            | 39                     | 73  |
|                                       | Difficult                                                                                                       | 40                     | 75  |
|                                       | Very Difficult                                                                                                  | 12                     | 22  |
|                                       |                                                                                                                 |                        |     |