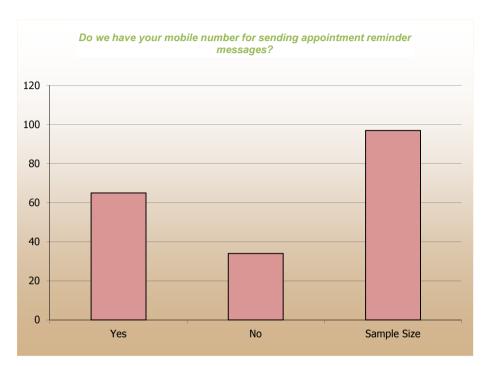

| 10  | Have you used the telephone consultation process to speak to a Doctor? (Sample 188)                                                                           | Response Breakdov       | vn        |
|-----|---------------------------------------------------------------------------------------------------------------------------------------------------------------|-------------------------|-----------|
|     | Yes                                                                                                                                                           | 15                      | 29        |
|     | No                                                                                                                                                            | 85                      | 158       |
|     | N/A [Not Applicable and Not Answered] from total number of replies                                                                                            |                         | 3         |
| 11  | Would you consider using it? (Sample 174)                                                                                                                     | Response Breakdov       | wn        |
|     | Yes                                                                                                                                                           | 72                      | 126       |
|     | No                                                                                                                                                            | 27                      | 47        |
|     | <b>N/A</b> [Not Applicable and Not Answered] from total number of replies                                                                                     |                         | 17        |
| 12  | Do you have a mobile phone? (Sample 189)                                                                                                                      | Response Breakdov       | wn        |
|     | Yes                                                                                                                                                           | 81                      | 153       |
|     | No                                                                                                                                                            | 19                      | 35        |
|     | N/A [Not Applicable and Not Answered] from total number of replies                                                                                            |                         | 2         |
| 13  | Do we have your mobile number for sending appointment reminder messages? (Sample 185)                                                                         | Response Breakdov       |           |
|     | Yes                                                                                                                                                           | 65                      | 121       |
|     | No                                                                                                                                                            | 34                      | 63        |
| 4.4 | N/A [Not Applicable and Not Answered] from total number of replies                                                                                            | Dagaga Dugalida         | 6         |
| 14  | Do you have internet access? (Sample 185)  Yes                                                                                                                | Response Breakdov<br>59 | 109       |
|     | No                                                                                                                                                            |                         |           |
|     |                                                                                                                                                               | 41                      | 75        |
| 15  | <b>N/A</b> [Not Applicable and Not Answered] from total number of replies  Are you aware that appointments can be booked online via our website? (Sample 185) | Response Breakdov       | 6<br>wn   |
| 13  | Yes                                                                                                                                                           | 70                      | 130       |
|     | No                                                                                                                                                            | 29                      | 54        |
|     | <b>N/A</b> [Not Applicable and Not Answered] from total number of replies                                                                                     |                         | 6         |
| 16  | During your last consultation, how well did the Doctor explain tests and treatment? (Sample 190)                                                              | Response Breakdov       |           |
|     | Very good                                                                                                                                                     | 71                      | 135       |
|     | Good                                                                                                                                                          | 23                      | 44        |
|     | Fair                                                                                                                                                          | 4                       | 8         |
|     | Poor                                                                                                                                                          | 1                       | 2         |
|     | <b>N/A</b> [Not Applicable and Not Answered] from total number of replies                                                                                     |                         | 1         |
| 17  | During your last consultation, how well did the Nurse explain tests and treatment? (Sample 166)                                                               | Response Breakdov       | wn        |
|     | Very good                                                                                                                                                     | 80                      | 132       |
|     | Good                                                                                                                                                          | 17                      | 28        |
|     | Fair                                                                                                                                                          | 3                       | 5         |
|     | Poor                                                                                                                                                          | 0                       | 0         |
|     | <b>N/A</b> [Not Applicable and Not Answered] from total number of replies                                                                                     |                         | 25        |
| 18  | During your last consultation how was the Doctor at giving you sufficient time? (Sample 188)                                                                  | Response Breakdov       | wn        |
|     | Very good                                                                                                                                                     | 65                      | 123       |
|     | Good                                                                                                                                                          | 29                      | 54        |
|     | Fair                                                                                                                                                          | 5                       | 9         |
|     | Poor                                                                                                                                                          | 1                       | 1         |
|     | N/A [Not Applicable and Not Answered] from total number of replies                                                                                            |                         | 3         |
| 19  | During your last consultation how was the Nurse at giving you sufficient time? (Sample 166)                                                                   | Response Breakdov       |           |
|     | Very good                                                                                                                                                     | 73                      | 121       |
|     | Good                                                                                                                                                          | 23                      | 38        |
|     | Fair                                                                                                                                                          | 4                       | 6         |
|     | Poor                                                                                                                                                          | 0                       | 0         |
|     | N/A [Not Applicable and Not Answered] from total number of replies                                                                                            |                         | 25        |
| 20  | During your last consultation how was the Doctor at asking about your symptoms? (Sample 187)                                                                  | Response Breakdov       |           |
|     | Very good                                                                                                                                                     | 68                      | 128       |
|     | Good                                                                                                                                                          | 22                      | 42        |
|     | Fair                                                                                                                                                          | 7                       | 14        |
|     | Poor                                                                                                                                                          | 1                       | 2         |
| 24  | N/A[Not Applicable and Not Answered] from total number of replies                                                                                             | Pooners Purely          | 4         |
| 21  | During your last consultation how was the Nurse at asking about your symptoms? (Sample 160)  Very good                                                        | Response Breakdov<br>78 | vn<br>125 |
|     | very good                                                                                                                                                     | 18                      | 123       |