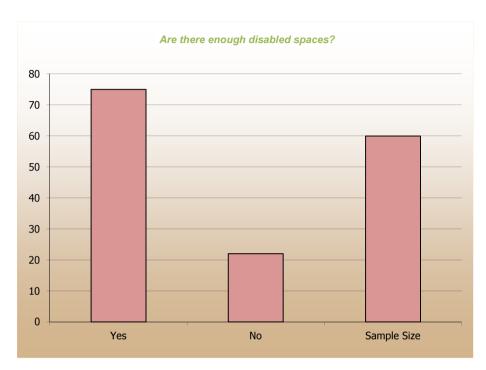

| Survey Name: | Sandy Lane Surgery Patient Survey 2013 |  |
|--------------|----------------------------------------|--|
|              |                                        |  |
| Location:    | Sandy Lane Surgery                     |  |
|              |                                        |  |
| Date:        | 2nd to 17th October 2013               |  |