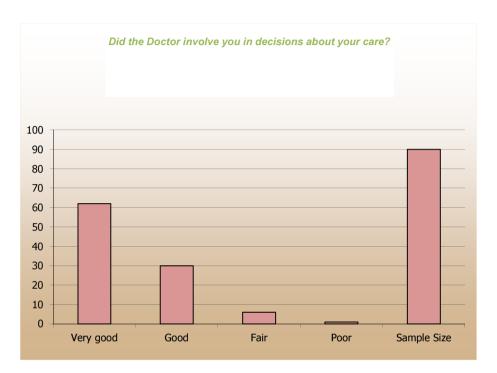

| Question 20 | Asking about your symptoms? |
|-------------|-----------------------------|
|             | By the Doctor:              |
| Very good   | 68                          |
| Good        | 22                          |
| Fair        | 7                           |
| Poor        | 1                           |
| Sample Size | 98                          |



| Question 21 | Asking about your symptoms?  By the Nurse: |
|-------------|--------------------------------------------|
| Very good   | 78                                         |
| Good        | 18                                         |
| Fair        | 3                                          |
| Poor        | 0                                          |
| Sample Size | 84                                         |



| Question 22 | Did the Doctor involve you in decisions about your care? |
|-------------|----------------------------------------------------------|
| Very good   | 62                                                       |
| Good        | 30                                                       |
| Fair        | 6                                                        |
| Poor        | 1                                                        |
| Sample Size | 90                                                       |



|           | Did the Nurse involve you in decisions about your care? |
|-----------|---------------------------------------------------------|
| Very good | 68                                                      |
| Good      | 28