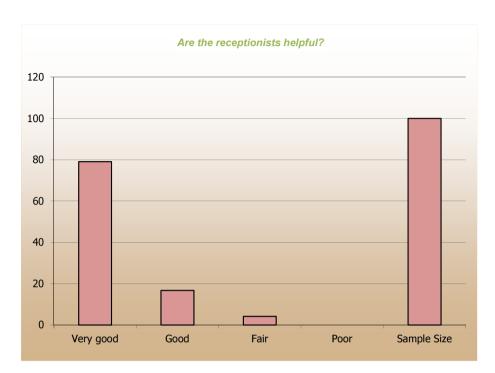

Percentages are calculated after N/A's have been subtracted from the total number of responses in order to focus on the quantifiable results.

|                                       | % Rounded to nearest W                                                                                          |                        | n   |
|---------------------------------------|-----------------------------------------------------------------------------------------------------------------|------------------------|-----|
| Are the receptionists helpful? (San   | •                                                                                                               | Response Breakdo       |     |
|                                       | Very good                                                                                                       | 79                     | 151 |
|                                       | Good                                                                                                            | 17                     | 32  |
|                                       | Fair                                                                                                            | 4                      | 8   |
|                                       | Poor                                                                                                            | 0                      | 0   |
|                                       | <b>N/A</b> [Not Applicable and Not Answered] from total number of replies                                       |                        | 0   |
| How quickly do you get to be seen     | n by the Doctor? (Sample 180)                                                                                   | Response Breakdo       | wn  |
|                                       | Same day                                                                                                        | 61                     | 109 |
|                                       | Next day                                                                                                        | 14                     | 25  |
|                                       | Within 1 week                                                                                                   | 17                     | 31  |
|                                       | Longer                                                                                                          | 8                      | 15  |
|                                       | N/A[Not Applicable and Not Answered] from total number of replies                                               |                        | 11  |
| How quickly do you get to be seen     | n by the Nurse? (Sample126)                                                                                     | Response Breakdo       | wn  |
|                                       | Same Day                                                                                                        | 33                     | 42  |
|                                       | Next Day                                                                                                        | 10                     | 12  |
|                                       | Within 1 week                                                                                                   | 38                     | 48  |
|                                       | Longer                                                                                                          | 19                     | 24  |
|                                       | N/A[Not Applicable and Not Answered] from total number of replies                                               |                        | 65  |
| Are you satisfied with the length of  | of time in which you are seen by the Doctor? (Sample 185)                                                       | Response Breakdo       |     |
|                                       | Yes                                                                                                             | 89                     | 165 |
|                                       | No                                                                                                              | 11                     | 20  |
|                                       | <b>N/A</b> [Not Applicable and Not Answered] from total number of replies                                       |                        | 6   |
| Are you satisfied with the length of  | of time in which you are seen by the Nurse? (Sample 154)                                                        | Response Breakdo       |     |
| ,                                     | Yes                                                                                                             | 96                     | 148 |
|                                       | No                                                                                                              | 4                      | 6   |
|                                       | <b>N/A</b> [Not Applicable and Not Answered] from total number of replies                                       |                        | 37  |
| How near to the allocated time for    | r your appointments are you usually seen by the Doctor? (Sample 185)                                            | Response Breakdo       |     |
|                                       | Within 10 minutes                                                                                               | 33                     | 61  |
|                                       | Within 30 minutes                                                                                               | 50                     | 92  |
|                                       | Longer                                                                                                          | 17                     | 32  |
|                                       | [Not Applicable and Not Answered] from total number of replies                                                  | .,                     | 6   |
| How near to the allocated time for    | r your appointments are you usually seen by the Nurse? (Sample 137)                                             | Response Breakdo       |     |
| The wind to the another time to       | Within 10 minutes                                                                                               | 88                     | 121 |
|                                       | Within 30 minutes                                                                                               | 11                     | 15  |
|                                       | Longer                                                                                                          | 1                      | 1   |
|                                       | -                                                                                                               | '                      |     |
| Are you kept informed if there is a   | N/A [Not Applicable and Not Answered] from total number of replies                                              | Response Breakdo       | 54  |
| Are you kept informed it there is a   | Yes                                                                                                             | 59                     | 101 |
|                                       |                                                                                                                 |                        |     |
|                                       | No                                                                                                              | 41                     | 69  |
| How each is it to got through to the  | <b>N/A</b> [Not Applicable and Not Answered] from total number of replies ne surgery on the phone? (Sample 188) | Posnonsa Progleda      | 21  |
| riow easy is it to get tillough to tr | Very easy                                                                                                       | Response Breakdo<br>10 | 18  |
|                                       |                                                                                                                 |                        |     |
|                                       | Easy                                                                                                            | 39                     | 73  |
|                                       | Difficult                                                                                                       | 40                     | 75  |
|                                       | Very Difficult                                                                                                  | 12                     | 22  |
|                                       |                                                                                                                 |                        |     |