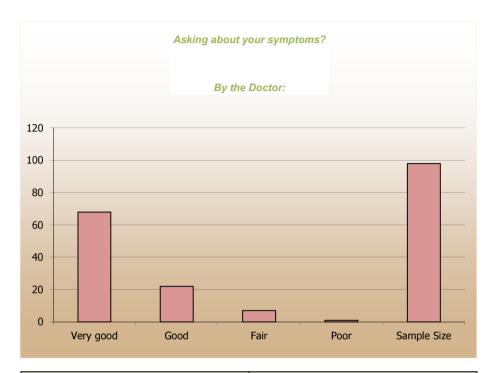

| 10  | Have you used the telephone consultation process to speak to a Doctor? (Sample 188)                                                                           | Response Breakdov       | vn        |
|-----|---------------------------------------------------------------------------------------------------------------------------------------------------------------|-------------------------|-----------|
|     | Yes                                                                                                                                                           | 15                      | 29        |
|     | No                                                                                                                                                            | 85                      | 158       |
|     | N/A [Not Applicable and Not Answered] from total number of replies                                                                                            |                         | 3         |
| 11  | Would you consider using it? (Sample 174)                                                                                                                     | Response Breakdov       | wn        |
|     | Yes                                                                                                                                                           | 72                      | 126       |
|     | No                                                                                                                                                            | 27                      | 47        |
|     | <b>N/A</b> [Not Applicable and Not Answered] from total number of replies                                                                                     |                         | 17        |
| 12  | Do you have a mobile phone? (Sample 189)                                                                                                                      | Response Breakdov       | wn        |
|     | Yes                                                                                                                                                           | 81                      | 153       |
|     | No                                                                                                                                                            | 19                      | 35        |
|     | N/A [Not Applicable and Not Answered] from total number of replies                                                                                            |                         | 2         |
| 13  | Do we have your mobile number for sending appointment reminder messages? (Sample 185)                                                                         | Response Breakdov       |           |
|     | Yes                                                                                                                                                           | 65                      | 121       |
|     | No                                                                                                                                                            | 34                      | 63        |
| 4.4 | N/A [Not Applicable and Not Answered] from total number of replies                                                                                            | Dagaga Dugalida         | 6         |
| 14  | Do you have internet access? (Sample 185)  Yes                                                                                                                | Response Breakdov<br>59 | 109       |
|     | No                                                                                                                                                            |                         |           |
|     |                                                                                                                                                               | 41                      | 75        |
| 15  | <b>N/A</b> [Not Applicable and Not Answered] from total number of replies  Are you aware that appointments can be booked online via our website? (Sample 185) | Response Breakdov       | 6<br>wn   |
| 13  | Yes                                                                                                                                                           | 70                      | 130       |
|     | No                                                                                                                                                            | 29                      | 54        |
|     | <b>N/A</b> [Not Applicable and Not Answered] from total number of replies                                                                                     |                         | 6         |
| 16  | During your last consultation, how well did the Doctor explain tests and treatment? (Sample 190)                                                              | Response Breakdov       |           |
|     | Very good                                                                                                                                                     | 71                      | 135       |
|     | Good                                                                                                                                                          | 23                      | 44        |
|     | Fair                                                                                                                                                          | 4                       | 8         |
|     | Poor                                                                                                                                                          | 1                       | 2         |
|     | <b>N/A</b> [Not Applicable and Not Answered] from total number of replies                                                                                     |                         | 1         |
| 17  | During your last consultation, how well did the Nurse explain tests and treatment? (Sample 166)                                                               | Response Breakdov       | wn        |
|     | Very good                                                                                                                                                     | 80                      | 132       |
|     | Good                                                                                                                                                          | 17                      | 28        |
|     | Fair                                                                                                                                                          | 3                       | 5         |
|     | Poor                                                                                                                                                          | 0                       | 0         |
|     | <b>N/A</b> [Not Applicable and Not Answered] from total number of replies                                                                                     |                         | 25        |
| 18  | During your last consultation how was the Doctor at giving you sufficient time? (Sample 188)                                                                  | Response Breakdov       | wn        |
|     | Very good                                                                                                                                                     | 65                      | 123       |
|     | Good                                                                                                                                                          | 29                      | 54        |
|     | Fair                                                                                                                                                          | 5                       | 9         |
|     | Poor                                                                                                                                                          | 1                       | 1         |
|     | N/A [Not Applicable and Not Answered] from total number of replies                                                                                            |                         | 3         |
| 19  | During your last consultation how was the Nurse at giving you sufficient time? (Sample 166)                                                                   | Response Breakdov       |           |
|     | Very good                                                                                                                                                     | 73                      | 121       |
|     | Good                                                                                                                                                          | 23                      | 38        |
|     | Fair                                                                                                                                                          | 4                       | 6         |
|     | Poor                                                                                                                                                          | 0                       | 0         |
|     | N/A [Not Applicable and Not Answered] from total number of replies                                                                                            |                         | 25        |
| 20  | During your last consultation how was the Doctor at asking about your symptoms? (Sample 187)                                                                  | Response Breakdov       |           |
|     | Very good                                                                                                                                                     | 68                      | 128       |
|     | Good                                                                                                                                                          | 22                      | 42        |
|     | Fair                                                                                                                                                          | 7                       | 14        |
|     | Poor                                                                                                                                                          | 1                       | 2         |
| 24  | N/A[Not Applicable and Not Answered] from total number of replies                                                                                             | Pooners Purely          | 4         |
| 21  | During your last consultation how was the Nurse at asking about your symptoms? (Sample 160)  Very good                                                        | Response Breakdov<br>78 | vn<br>125 |
|     | very good                                                                                                                                                     | 18                      | 123       |