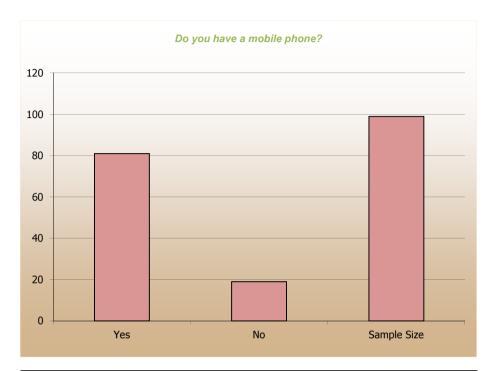

| 10  | Have you used the telephone consultation process to speak to a Doctor? (Sample 188)                                                                           | Response Breakdov       | vn        |
|-----|---------------------------------------------------------------------------------------------------------------------------------------------------------------|-------------------------|-----------|
|     | Yes                                                                                                                                                           | 15                      | 29        |
|     | No                                                                                                                                                            | 85                      | 158       |
|     | N/A [Not Applicable and Not Answered] from total number of replies                                                                                            |                         | 3         |
| 11  | Would you consider using it? (Sample 174)                                                                                                                     | Response Breakdov       | wn        |
|     | Yes                                                                                                                                                           | 72                      | 126       |
|     | No                                                                                                                                                            | 27                      | 47        |
|     | <b>N/A</b> [Not Applicable and Not Answered] from total number of replies                                                                                     |                         | 17        |
| 12  | Do you have a mobile phone? (Sample 189)                                                                                                                      | Response Breakdov       | wn        |
|     | Yes                                                                                                                                                           | 81                      | 153       |
|     | No                                                                                                                                                            | 19                      | 35        |
|     | N/A [Not Applicable and Not Answered] from total number of replies                                                                                            |                         | 2         |
| 13  | Do we have your mobile number for sending appointment reminder messages? (Sample 185)                                                                         | Response Breakdov       |           |
|     | Yes                                                                                                                                                           | 65                      | 121       |
|     | No                                                                                                                                                            | 34                      | 63        |
| 4.4 | N/A [Not Applicable and Not Answered] from total number of replies                                                                                            | Dagaga Dugalida         | 6         |
| 14  | Do you have internet access? (Sample 185)  Yes                                                                                                                | Response Breakdov<br>59 | 109       |
|     | No                                                                                                                                                            |                         |           |
|     |                                                                                                                                                               | 41                      | 75        |
| 15  | <b>N/A</b> [Not Applicable and Not Answered] from total number of replies  Are you aware that appointments can be booked online via our website? (Sample 185) | Response Breakdov       | 6<br>wn   |
| 13  | Yes                                                                                                                                                           | 70                      | 130       |
|     | No                                                                                                                                                            | 29                      | 54        |
|     | <b>N/A</b> [Not Applicable and Not Answered] from total number of replies                                                                                     |                         | 6         |
| 16  | During your last consultation, how well did the Doctor explain tests and treatment? (Sample 190)                                                              | Response Breakdov       |           |
|     | Very good                                                                                                                                                     | 71                      | 135       |
|     | Good                                                                                                                                                          | 23                      | 44        |
|     | Fair                                                                                                                                                          | 4                       | 8         |
|     | Poor                                                                                                                                                          | 1                       | 2         |
|     | <b>N/A</b> [Not Applicable and Not Answered] from total number of replies                                                                                     |                         | 1         |
| 17  | During your last consultation, how well did the Nurse explain tests and treatment? (Sample 166)                                                               | Response Breakdov       | wn        |
|     | Very good                                                                                                                                                     | 80                      | 132       |
|     | Good                                                                                                                                                          | 17                      | 28        |
|     | Fair                                                                                                                                                          | 3                       | 5         |
|     | Poor                                                                                                                                                          | 0                       | 0         |
|     | <b>N/A</b> [Not Applicable and Not Answered] from total number of replies                                                                                     |                         | 25        |
| 18  | During your last consultation how was the Doctor at giving you sufficient time? (Sample 188)                                                                  | Response Breakdov       | wn        |
|     | Very good                                                                                                                                                     | 65                      | 123       |
|     | Good                                                                                                                                                          | 29                      | 54        |
|     | Fair                                                                                                                                                          | 5                       | 9         |
|     | Poor                                                                                                                                                          | 1                       | 1         |
|     | N/A [Not Applicable and Not Answered] from total number of replies                                                                                            |                         | 3         |
| 19  | During your last consultation how was the Nurse at giving you sufficient time? (Sample 166)                                                                   | Response Breakdov       |           |
|     | Very good                                                                                                                                                     | 73                      | 121       |
|     | Good                                                                                                                                                          | 23                      | 38        |
|     | Fair                                                                                                                                                          | 4                       | 6         |
|     | Poor                                                                                                                                                          | 0                       | 0         |
|     | N/A [Not Applicable and Not Answered] from total number of replies                                                                                            |                         | 25        |
| 20  | During your last consultation how was the Doctor at asking about your symptoms? (Sample 187)                                                                  | Response Breakdov       |           |
|     | Very good                                                                                                                                                     | 68                      | 128       |
|     | Good                                                                                                                                                          | 22                      | 42        |
|     | Fair                                                                                                                                                          | 7                       | 14        |
|     | Poor                                                                                                                                                          | 1                       | 2         |
| 24  | N/A[Not Applicable and Not Answered] from total number of replies                                                                                             | Pooners Purely          | 4         |
| 21  | During your last consultation how was the Nurse at asking about your symptoms? (Sample 160)  Very good                                                        | Response Breakdov<br>78 | vn<br>125 |
|     | very good                                                                                                                                                     | 18                      | 123       |