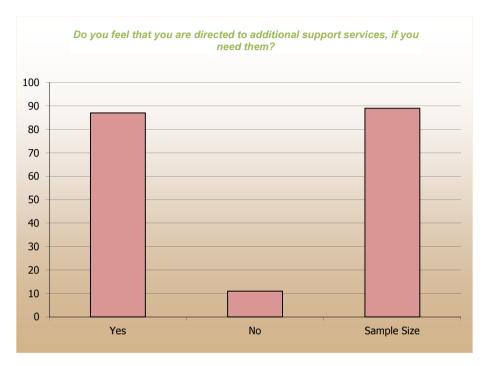

Percentages are calculated after N/A's have been subtracted from the total number of responses in order to focus on the quantifiable results.

|                                       | % Rounded to nearest W                                                                                          |                        | n   |
|---------------------------------------|-----------------------------------------------------------------------------------------------------------------|------------------------|-----|
| Are the receptionists helpful? (San   | •                                                                                                               | Response Breakdo       |     |
|                                       | Very good                                                                                                       | 79                     | 151 |
|                                       | Good                                                                                                            | 17                     | 32  |
|                                       | Fair                                                                                                            | 4                      | 8   |
|                                       | Poor                                                                                                            | 0                      | 0   |
|                                       | <b>N/A</b> [Not Applicable and Not Answered] from total number of replies                                       |                        | 0   |
| How quickly do you get to be seen     | n by the Doctor? (Sample 180)                                                                                   | Response Breakdo       | wn  |
|                                       | Same day                                                                                                        | 61                     | 109 |
|                                       | Next day                                                                                                        | 14                     | 25  |
|                                       | Within 1 week                                                                                                   | 17                     | 31  |
|                                       | Longer                                                                                                          | 8                      | 15  |
|                                       | N/A[Not Applicable and Not Answered] from total number of replies                                               |                        | 11  |
| How quickly do you get to be seen     | n by the Nurse? (Sample126)                                                                                     | Response Breakdo       | wn  |
|                                       | Same Day                                                                                                        | 33                     | 42  |
|                                       | Next Day                                                                                                        | 10                     | 12  |
|                                       | Within 1 week                                                                                                   | 38                     | 48  |
|                                       | Longer                                                                                                          | 19                     | 24  |
|                                       | N/A[Not Applicable and Not Answered] from total number of replies                                               |                        | 65  |
| Are you satisfied with the length of  | of time in which you are seen by the Doctor? (Sample 185)                                                       | Response Breakdo       |     |
|                                       | Yes                                                                                                             | 89                     | 165 |
|                                       | No                                                                                                              | 11                     | 20  |
|                                       | <b>N/A</b> [Not Applicable and Not Answered] from total number of replies                                       |                        | 6   |
| Are you satisfied with the length of  | of time in which you are seen by the Nurse? (Sample 154)                                                        | Response Breakdo       |     |
| ,                                     | Yes                                                                                                             | 96                     | 148 |
|                                       | No                                                                                                              | 4                      | 6   |
|                                       | <b>N/A</b> [Not Applicable and Not Answered] from total number of replies                                       |                        | 37  |
| How near to the allocated time for    | r your appointments are you usually seen by the Doctor? (Sample 185)                                            | Response Breakdo       |     |
|                                       | Within 10 minutes                                                                                               | 33                     | 61  |
|                                       | Within 30 minutes                                                                                               | 50                     | 92  |
|                                       | Longer                                                                                                          | 17                     | 32  |
|                                       | [Not Applicable and Not Answered] from total number of replies                                                  | .,                     | 6   |
| How near to the allocated time for    | r your appointments are you usually seen by the Nurse? (Sample 137)                                             | Response Breakdo       |     |
| The wind to the another time to       | Within 10 minutes                                                                                               | 88                     | 121 |
|                                       | Within 30 minutes                                                                                               | 11                     | 15  |
|                                       | Longer                                                                                                          | 1                      | 1   |
|                                       | -                                                                                                               | '                      |     |
| Are you kept informed if there is a   | N/A [Not Applicable and Not Answered] from total number of replies                                              | Response Breakdo       | 54  |
| Are you kept informed it there is a   | Yes                                                                                                             | 59                     | 101 |
|                                       |                                                                                                                 |                        |     |
|                                       | No                                                                                                              | 41                     | 69  |
| How each is it to got through to the  | <b>N/A</b> [Not Applicable and Not Answered] from total number of replies ne surgery on the phone? (Sample 188) | Posnonsa Progleda      | 21  |
| riow easy is it to get tillough to tr | Very easy                                                                                                       | Response Breakdo<br>10 | 18  |
|                                       |                                                                                                                 |                        |     |
|                                       | Easy                                                                                                            | 39                     | 73  |
|                                       | Difficult                                                                                                       | 40                     | 75  |
|                                       | Very Difficult                                                                                                  | 12                     | 22  |
|                                       |                                                                                                                 |                        |     |