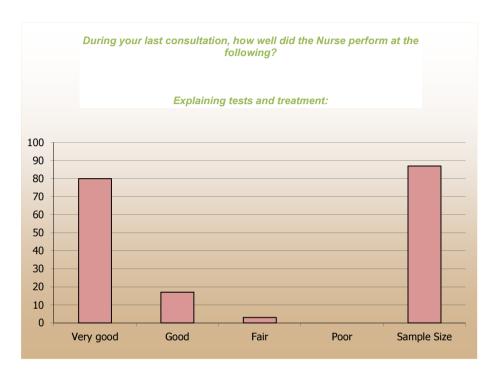

| 10  | Have you used the telephone consultation process to speak to a Doctor? (Sample 188)                                                                           | Response Breakdov       | vn        |
|-----|---------------------------------------------------------------------------------------------------------------------------------------------------------------|-------------------------|-----------|
|     | Yes                                                                                                                                                           | 15                      | 29        |
|     | No                                                                                                                                                            | 85                      | 158       |
|     | N/A [Not Applicable and Not Answered] from total number of replies                                                                                            |                         | 3         |
| 11  | Would you consider using it? (Sample 174)                                                                                                                     | Response Breakdov       | wn        |
|     | Yes                                                                                                                                                           | 72                      | 126       |
|     | No                                                                                                                                                            | 27                      | 47        |
|     | <b>N/A</b> [Not Applicable and Not Answered] from total number of replies                                                                                     |                         | 17        |
| 12  | Do you have a mobile phone? (Sample 189)                                                                                                                      | Response Breakdov       | wn        |
|     | Yes                                                                                                                                                           | 81                      | 153       |
|     | No                                                                                                                                                            | 19                      | 35        |
|     | N/A [Not Applicable and Not Answered] from total number of replies                                                                                            |                         | 2         |
| 13  | Do we have your mobile number for sending appointment reminder messages? (Sample 185)                                                                         | Response Breakdov       |           |
|     | Yes                                                                                                                                                           | 65                      | 121       |
|     | No                                                                                                                                                            | 34                      | 63        |
| 4.4 | N/A [Not Applicable and Not Answered] from total number of replies                                                                                            | Dagaga Dugalida         | 6         |
| 14  | Do you have internet access? (Sample 185)  Yes                                                                                                                | Response Breakdov<br>59 | 109       |
|     | No                                                                                                                                                            |                         |           |
|     |                                                                                                                                                               | 41                      | 75        |
| 15  | <b>N/A</b> [Not Applicable and Not Answered] from total number of replies  Are you aware that appointments can be booked online via our website? (Sample 185) | Response Breakdov       | 6<br>wn   |
| 13  | Yes                                                                                                                                                           | 70                      | 130       |
|     | No                                                                                                                                                            | 29                      | 54        |
|     | <b>N/A</b> [Not Applicable and Not Answered] from total number of replies                                                                                     |                         | 6         |
| 16  | During your last consultation, how well did the Doctor explain tests and treatment? (Sample 190)                                                              | Response Breakdov       |           |
|     | Very good                                                                                                                                                     | 71                      | 135       |
|     | Good                                                                                                                                                          | 23                      | 44        |
|     | Fair                                                                                                                                                          | 4                       | 8         |
|     | Poor                                                                                                                                                          | 1                       | 2         |
|     | <b>N/A</b> [Not Applicable and Not Answered] from total number of replies                                                                                     |                         | 1         |
| 17  | During your last consultation, how well did the Nurse explain tests and treatment? (Sample 166)                                                               | Response Breakdov       | wn        |
|     | Very good                                                                                                                                                     | 80                      | 132       |
|     | Good                                                                                                                                                          | 17                      | 28        |
|     | Fair                                                                                                                                                          | 3                       | 5         |
|     | Poor                                                                                                                                                          | 0                       | 0         |
|     | <b>N/A</b> [Not Applicable and Not Answered] from total number of replies                                                                                     |                         | 25        |
| 18  | During your last consultation how was the Doctor at giving you sufficient time? (Sample 188)                                                                  | Response Breakdov       | wn        |
|     | Very good                                                                                                                                                     | 65                      | 123       |
|     | Good                                                                                                                                                          | 29                      | 54        |
|     | Fair                                                                                                                                                          | 5                       | 9         |
|     | Poor                                                                                                                                                          | 1                       | 1         |
|     | N/A [Not Applicable and Not Answered] from total number of replies                                                                                            |                         | 3         |
| 19  | During your last consultation how was the Nurse at giving you sufficient time? (Sample 166)                                                                   | Response Breakdov       |           |
|     | Very good                                                                                                                                                     | 73                      | 121       |
|     | Good                                                                                                                                                          | 23                      | 38        |
|     | Fair                                                                                                                                                          | 4                       | 6         |
|     | Poor                                                                                                                                                          | 0                       | 0         |
|     | N/A [Not Applicable and Not Answered] from total number of replies                                                                                            |                         | 25        |
| 20  | During your last consultation how was the Doctor at asking about your symptoms? (Sample 187)                                                                  | Response Breakdov       |           |
|     | Very good                                                                                                                                                     | 68                      | 128       |
|     | Good                                                                                                                                                          | 22                      | 42        |
|     | Fair                                                                                                                                                          | 7                       | 14        |
|     | Poor                                                                                                                                                          | 1                       | 2         |
| 24  | N/A[Not Applicable and Not Answered] from total number of replies                                                                                             | Pooners Purely          | 4         |
| 21  | During your last consultation how was the Nurse at asking about your symptoms? (Sample 160)  Very good                                                        | Response Breakdov<br>78 | vn<br>125 |
|     | very good                                                                                                                                                     | 18                      | 123       |