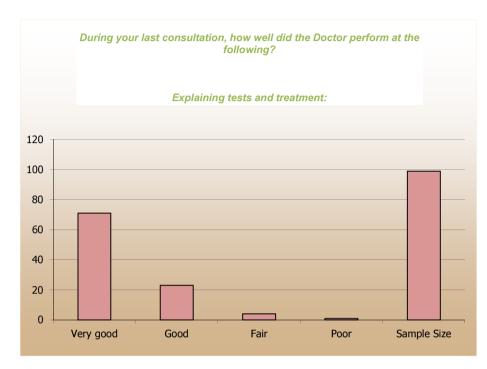

| 10  | Have you used the telephone consultation process to speak to a Doctor? (Sample 188)                                                                           | Response Breakdov       | vn        |
|-----|---------------------------------------------------------------------------------------------------------------------------------------------------------------|-------------------------|-----------|
|     | Yes                                                                                                                                                           | 15                      | 29        |
|     | No                                                                                                                                                            | 85                      | 158       |
|     | N/A [Not Applicable and Not Answered] from total number of replies                                                                                            |                         | 3         |
| 11  | Would you consider using it? (Sample 174)                                                                                                                     | Response Breakdov       | wn        |
|     | Yes                                                                                                                                                           | 72                      | 126       |
|     | No                                                                                                                                                            | 27                      | 47        |
|     | <b>N/A</b> [Not Applicable and Not Answered] from total number of replies                                                                                     |                         | 17        |
| 12  | Do you have a mobile phone? (Sample 189)                                                                                                                      | Response Breakdov       | wn        |
|     | Yes                                                                                                                                                           | 81                      | 153       |
|     | No                                                                                                                                                            | 19                      | 35        |
|     | N/A [Not Applicable and Not Answered] from total number of replies                                                                                            |                         | 2         |
| 13  | Do we have your mobile number for sending appointment reminder messages? (Sample 185)                                                                         | Response Breakdov       |           |
|     | Yes                                                                                                                                                           | 65                      | 121       |
|     | No                                                                                                                                                            | 34                      | 63        |
| 4.4 | N/A [Not Applicable and Not Answered] from total number of replies                                                                                            | Dagaga Dugalida         | 6         |
| 14  | Do you have internet access? (Sample 185)  Yes                                                                                                                | Response Breakdov<br>59 | 109       |
|     | No                                                                                                                                                            |                         |           |
|     |                                                                                                                                                               | 41                      | 75        |
| 15  | <b>N/A</b> [Not Applicable and Not Answered] from total number of replies  Are you aware that appointments can be booked online via our website? (Sample 185) | Response Breakdov       | 6<br>wn   |
| 13  | Yes                                                                                                                                                           | 70                      | 130       |
|     | No                                                                                                                                                            | 29                      | 54        |
|     | <b>N/A</b> [Not Applicable and Not Answered] from total number of replies                                                                                     |                         | 6         |
| 16  | During your last consultation, how well did the Doctor explain tests and treatment? (Sample 190)                                                              | Response Breakdov       |           |
|     | Very good                                                                                                                                                     | 71                      | 135       |
|     | Good                                                                                                                                                          | 23                      | 44        |
|     | Fair                                                                                                                                                          | 4                       | 8         |
|     | Poor                                                                                                                                                          | 1                       | 2         |
|     | <b>N/A</b> [Not Applicable and Not Answered] from total number of replies                                                                                     |                         | 1         |
| 17  | During your last consultation, how well did the Nurse explain tests and treatment? (Sample 166)                                                               | Response Breakdov       | wn        |
|     | Very good                                                                                                                                                     | 80                      | 132       |
|     | Good                                                                                                                                                          | 17                      | 28        |
|     | Fair                                                                                                                                                          | 3                       | 5         |
|     | Poor                                                                                                                                                          | 0                       | 0         |
|     | <b>N/A</b> [Not Applicable and Not Answered] from total number of replies                                                                                     |                         | 25        |
| 18  | During your last consultation how was the Doctor at giving you sufficient time? (Sample 188)                                                                  | Response Breakdov       | wn        |
|     | Very good                                                                                                                                                     | 65                      | 123       |
|     | Good                                                                                                                                                          | 29                      | 54        |
|     | Fair                                                                                                                                                          | 5                       | 9         |
|     | Poor                                                                                                                                                          | 1                       | 1         |
|     | N/A [Not Applicable and Not Answered] from total number of replies                                                                                            |                         | 3         |
| 19  | During your last consultation how was the Nurse at giving you sufficient time? (Sample 166)                                                                   | Response Breakdov       |           |
|     | Very good                                                                                                                                                     | 73                      | 121       |
|     | Good                                                                                                                                                          | 23                      | 38        |
|     | Fair                                                                                                                                                          | 4                       | 6         |
|     | Poor                                                                                                                                                          | 0                       | 0         |
|     | N/A [Not Applicable and Not Answered] from total number of replies                                                                                            |                         | 25        |
| 20  | During your last consultation how was the Doctor at asking about your symptoms? (Sample 187)                                                                  | Response Breakdov       |           |
|     | Very good                                                                                                                                                     | 68                      | 128       |
|     | Good                                                                                                                                                          | 22                      | 42        |
|     | Fair                                                                                                                                                          | 7                       | 14        |
|     | Poor                                                                                                                                                          | 1                       | 2         |
| 24  | N/A[Not Applicable and Not Answered] from total number of replies                                                                                             | Pooners Purely          | 4         |
| 21  | During your last consultation how was the Nurse at asking about your symptoms? (Sample 160)  Very good                                                        | Response Breakdov<br>78 | vn<br>125 |
|     | very good                                                                                                                                                     | 18                      | 123       |