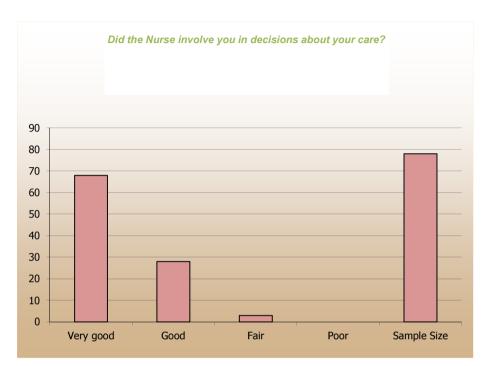

|
| Good        | 18                                         |
| Fair        | 3                                          |
| Poor        | 0                                          |
| Sample Size | 84                                         |



| Question 22 | Did the Doctor involve you in decisions about your care? |
|-------------|----------------------------------------------------------|
| Very good   | 62                                                       |
| Good        | 30                                                       |
| Fair        | 6                                                        |
| Poor        | 1                                                        |
| Sample Size | 90                                                       |



|           | Did the Nurse involve you in decisions about your care? |
|-----------|---------------------------------------------------------|
| Very good | 68                                                      |
| Good      | 28                                                      |
| Fair      | 3                                                       |



| Question 24 | Taking your problem seriously?  By the Doctor: |
|-------------|------------------------------------------------|
| Yes         | 92                                             |
| No          | 6                                              |
| Sample Size | 92                                             |



| Question 25 | Taking your problem seriously?  By the Nurse: |
|-------------|----------------------------