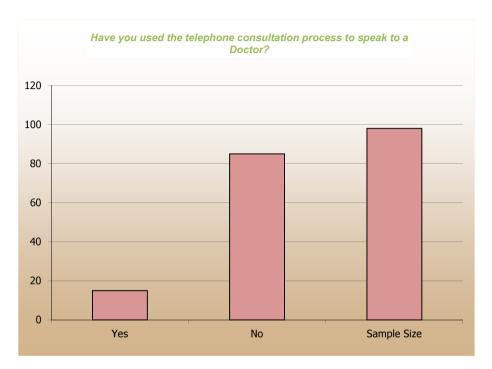

| 10  | Have you used the telephone consultation process to speak to a Doctor? (Sample 188)                                                                           | Response Breakdov       | vn        |
|-----|---------------------------------------------------------------------------------------------------------------------------------------------------------------|-------------------------|-----------|
|     | Yes                                                                                                                                                           | 15                      | 29        |
|     | No                                                                                                                                                            | 85                      | 158       |
|     | N/A [Not Applicable and Not Answered] from total number of replies                                                                                            |                         | 3         |
| 11  | Would you consider using it? (Sample 174)                                                                                                                     | Response Breakdov       | wn        |
|     | Yes                                                                                                                                                           | 72                      | 126       |
|     | No                                                                                                                                                            | 27                      | 47        |
|     | <b>N/A</b> [Not Applicable and Not Answered] from total number of replies                                                                                     |                         | 17        |
| 12  | Do you have a mobile phone? (Sample 189)                                                                                                                      | Response Breakdov       | wn        |
|     | Yes                                                                                                                                                           | 81                      | 153       |
|     | No                                                                                                                                                            | 19                      | 35        |
|     | N/A [Not Applicable and Not Answered] from total number of replies                                                                                            |                         | 2         |
| 13  | Do we have your mobile number for sending appointment reminder messages? (Sample 185)                                                                         | Response Breakdov       |           |
|     | Yes                                                                                                                                                           | 65                      | 121       |
|     | No                                                                                                                                                            | 34                      | 63        |
| 4.4 | N/A [Not Applicable and Not Answered] from total number of replies                                                                                            | Dagaga Dugalida         | 6         |
| 14  | Do you have internet access? (Sample 185)  Yes                                                                                                                | Response Breakdov<br>59 | 109       |
|     | No                                                                                                                                                            |                         |           |
|     |                                                                                                                                                               | 41                      | 75        |
| 15  | <b>N/A</b> [Not Applicable and Not Answered] from total number of replies  Are you aware that appointments can be booked online via our website? (Sample 185) | Response Breakdov       | 6<br>wn   |
| 13  | Yes                                                                                                                                                           | 70                      | 130       |
|     | No                                                                                                                                                            | 29                      | 54        |
|     | <b>N/A</b> [Not Applicable and Not Answered] from total number of replies                                                                                     |                         | 6         |
| 16  | During your last consultation, how well did the Doctor explain tests and treatment? (Sample 190)                                                              | Response Breakdov       |           |
|     | Very good                                                                                                                                                     | 71                      | 135       |
|     | Good                                                                                                                                                          | 23                      | 44        |
|     | Fair                                                                                                                                                          | 4                       | 8         |
|     | Poor                                                                                                                                                          | 1                       | 2         |
|     | <b>N/A</b> [Not Applicable and Not Answered] from total number of replies                                                                                     |                         | 1         |
| 17  | During your last consultation, how well did the Nurse explain tests and treatment? (Sample 166)                                                               | Response Breakdov       | wn        |
|     | Very good                                                                                                                                                     | 80                      | 132       |
|     | Good                                                                                                                                                          | 17                      | 28        |
|     | Fair                                                                                                                                                          | 3                       | 5         |
|     | Poor                                                                                                                                                          | 0                       | 0         |
|     | <b>N/A</b> [Not Applicable and Not Answered] from total number of replies                                                                                     |                         | 25        |
| 18  | During your last consultation how was the Doctor at giving you sufficient time? (Sample 188)                                                                  | Response Breakdov       | wn        |
|     | Very good                                                                                                                                                     | 65                      | 123       |
|     | Good                                                                                                                                                          | 29                      | 54        |
|     | Fair                                                                                                                                                          | 5                       | 9         |
|     | Poor                                                                                                                                                          | 1                       | 1         |
|     | N/A [Not Applicable and Not Answered] from total number of replies                                                                                            |                         | 3         |
| 19  | During your last consultation how was the Nurse at giving you sufficient time? (Sample 166)                                                                   | Response Breakdov       |           |
|     | Very good                                                                                                                                                     | 73                      | 121       |
|     | Good                                                                                                                                                          | 23                      | 38        |
|     | Fair                                                                                                                                                          | 4                       | 6         |
|     | Poor                                                                                                                                                          | 0                       | 0         |
|     | N/A [Not Applicable and Not Answered] from total number of replies                                                                                            |                         | 25        |
| 20  | During your last consultation how was the Doctor at asking about your symptoms? (Sample 187)                                                                  | Response Breakdov       |           |
|     | Very good                                                                                                                                                     | 68                      | 128       |
|     | Good                                                                                                                                                          | 22                      | 42        |
|     | Fair                                                                                                                                                          | 7                       | 14        |
|     | Poor                                                                                                                                                          | 1                       | 2         |
| 24  | N/A[Not Applicable and Not Answered] from total number of replies                                                                                             | Pooners Purely          | 4         |
| 21  | During your last consultation how was the Nurse at asking about your symptoms? (Sample 160)  Very good                                                        | Response Breakdov<br>78 | vn<br>125 |
|     | very good                                                                                                                                                     | 18                      | 123       |