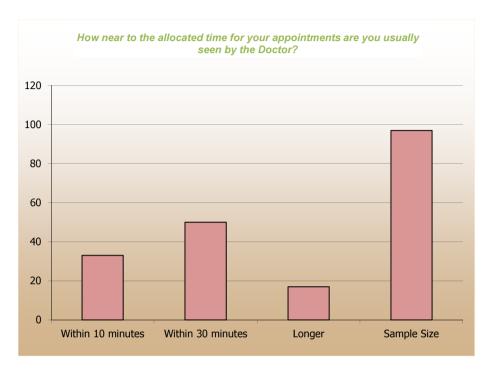

Percentages are calculated after N/A's have been subtracted from the total number of responses in order to focus on the quantifiable results.

|                                       | % Rounded to nearest W                                                                                          |                        | n   |
|---------------------------------------|-----------------------------------------------------------------------------------------------------------------|------------------------|-----|
| Are the receptionists helpful? (San   | •                                                                                                               | Response Breakdo       |     |
|                                       | Very good                                                                                                       | 79                     | 151 |
|                                       | Good                                                                                                            | 17                     | 32  |
|                                       | Fair                                                                                                            | 4                      | 8   |
|                                       | Poor                                                                                                            | 0                      | 0   |
|                                       | <b>N/A</b> [Not Applicable and Not Answered] from total number of replies                                       |                        | 0   |
| How quickly do you get to be seen     | n by the Doctor? (Sample 180)                                                                                   | Response Breakdo       | wn  |
|                                       | Same day                                                                                                        | 61                     | 109 |
|                                       | Next day                                                                                                        | 14                     | 25  |
|                                       | Within 1 week                                                                                                   | 17                     | 31  |
|                                       | Longer                                                                                                          | 8                      | 15  |
|                                       | N/A[Not Applicable and Not Answered] from total number of replies                                               |                        | 11  |
| How quickly do you get to be seen     | n by the Nurse? (Sample126)                                                                                     | Response Breakdo       | wn  |
|                                       | Same Day                                                                                                        | 33                     | 42  |
|                                       | Next Day                                                                                                        | 10                     | 12  |
|                                       | Within 1 week                                                                                                   | 38                     | 48  |
|                                       | Longer                                                                                                          | 19                     | 24  |
|                                       | N/A[Not Applicable and Not Answered] from total number of replies                                               |                        | 65  |
| Are you satisfied with the length of  | of time in which you are seen by the Doctor? (Sample 185)                                                       | Response Breakdo       |     |
|                                       | Yes                                                                                                             | 89                     | 165 |
|                                       | No                                                                                                              | 11                     | 20  |
|                                       | <b>N/A</b> [Not Applicable and Not Answered] from total number of replies                                       |                        | 6   |
| Are you satisfied with the length of  | of time in which you are seen by the Nurse? (Sample 154)                                                        | Response Breakdo       |     |
| ,                                     | Yes                                                                                                             | 96                     | 148 |
|                                       | No                                                                                                              | 4                      | 6   |
|                                       | <b>N/A</b> [Not Applicable and Not Answered] from total number of replies                                       |                        | 37  |
| How near to the allocated time for    | r your appointments are you usually seen by the Doctor? (Sample 185)                                            | Response Breakdo       |     |
|                                       | Within 10 minutes                                                                                               | 33                     | 61  |
|                                       | Within 30 minutes                                                                                               | 50                     | 92  |
|                                       | Longer                                                                                                          | 17                     | 32  |
|                                       | [Not Applicable and Not Answered] from total number of replies                                                  | .,                     | 6   |
| How near to the allocated time for    | r your appointments are you usually seen by the Nurse? (Sample 137)                                             | Response Breakdo       |     |
| The wind to the another time to       | Within 10 minutes                                                                                               | 88                     | 121 |
|                                       | Within 30 minutes                                                                                               | 11                     | 15  |
|                                       | Longer                                                                                                          | 1                      | 1   |
|                                       | -                                                                                                               | '                      |     |
| Are you kept informed if there is a   | N/A [Not Applicable and Not Answered] from total number of replies                                              | Response Breakdo       | 54  |
| Are you kept informed it there is a   | Yes                                                                                                             | 59                     | 101 |
|                                       |                                                                                                                 |                        |     |
|                                       | No                                                                                                              | 41                     | 69  |
| How each is it to got through to the  | <b>N/A</b> [Not Applicable and Not Answered] from total number of replies ne surgery on the phone? (Sample 188) | Posnonsa Progleda      | 21  |
| riow easy is it to get tillough to tr | Very easy                                                                                                       | Response Breakdo<br>10 | 18  |
|                                       |                                                                                                                 |                        |     |
|                                       | Easy                                                                                                            | 39                     | 73  |
|                                       | Difficult                                                                                                       | 40                     | 75  |
|                                       | Very Difficult                                                                                                  | 12                     | 22  |
|                                       |                                                                                                                 |                        |     |