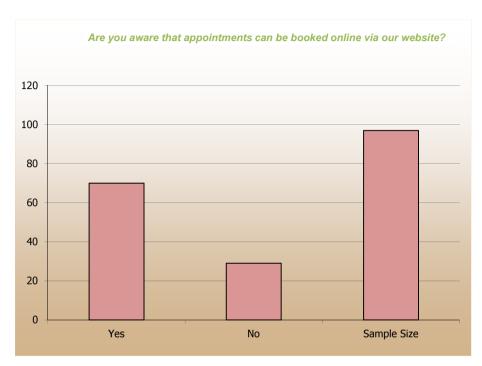

| 10  | Have you used the telephone consultation process to speak to a Doctor? (Sample 188)                                                                           | Response Breakdov       | vn        |
|-----|---------------------------------------------------------------------------------------------------------------------------------------------------------------|-------------------------|-----------|
|     | Yes                                                                                                                                                           | 15                      | 29        |
|     | No                                                                                                                                                            | 85                      | 158       |
|     | N/A [Not Applicable and Not Answered] from total number of replies                                                                                            |                         | 3         |
| 11  | Would you consider using it? (Sample 174)                                                                                                                     | Response Breakdov       | wn        |
|     | Yes                                                                                                                                                           | 72                      | 126       |
|     | No                                                                                                                                                            | 27                      | 47        |
|     | <b>N/A</b> [Not Applicable and Not Answered] from total number of replies                                                                                     |                         | 17        |
| 12  | Do you have a mobile phone? (Sample 189)                                                                                                                      | Response Breakdov       | wn        |
|     | Yes                                                                                                                                                           | 81                      | 153       |
|     | No                                                                                                                                                            | 19                      | 35        |
|     | N/A [Not Applicable and Not Answered] from total number of replies                                                                                            |                         | 2         |
| 13  | Do we have your mobile number for sending appointment reminder messages? (Sample 185)                                                                         | Response Breakdov       |           |
|     | Yes                                                                                                                                                           | 65                      | 121       |
|     | No                                                                                                                                                            | 34                      | 63        |
| 4.4 | N/A [Not Applicable and Not Answered] from total number of replies                                                                                            | Dagaga Dugalida         | 6         |
| 14  | Do you have internet access? (Sample 185)  Yes                                                                                                                | Response Breakdov<br>59 | 109       |
|     | No                                                                                                                                                            |                         |           |
|     |                                                                                                                                                               | 41                      | 75        |
| 15  | <b>N/A</b> [Not Applicable and Not Answered] from total number of replies  Are you aware that appointments can be booked online via our website? (Sample 185) | Response Breakdov       | 6<br>wn   |
| 13  | Yes                                                                                                                                                           | 70                      | 130       |
|     | No                                                                                                                                                            | 29                      | 54        |
|     | <b>N/A</b> [Not Applicable and Not Answered] from total number of replies                                                                                     |                         | 6         |
| 16  | During your last consultation, how well did the Doctor explain tests and treatment? (Sample 190)                                                              | Response Breakdov       |           |
|     | Very good                                                                                                                                                     | 71                      | 135       |
|     | Good                                                                                                                                                          | 23                      | 44        |
|     | Fair                                                                                                                                                          | 4                       | 8         |
|     | Poor                                                                                                                                                          | 1                       | 2         |
|     | <b>N/A</b> [Not Applicable and Not Answered] from total number of replies                                                                                     |                         | 1         |
| 17  | During your last consultation, how well did the Nurse explain tests and treatment? (Sample 166)                                                               | Response Breakdov       | wn        |
|     | Very good                                                                                                                                                     | 80                      | 132       |
|     | Good                                                                                                                                                          | 17                      | 28        |
|     | Fair                                                                                                                                                          | 3                       | 5         |
|     | Poor                                                                                                                                                          | 0                       | 0         |
|     | <b>N/A</b> [Not Applicable and Not Answered] from total number of replies                                                                                     |                         | 25        |
| 18  | During your last consultation how was the Doctor at giving you sufficient time? (Sample 188)                                                                  | Response Breakdov       | wn        |
|     | Very good                                                                                                                                                     | 65                      | 123       |
|     | Good                                                                                                                                                          | 29                      | 54        |
|     | Fair                                                                                                                                                          | 5                       | 9         |
|     | Poor                                                                                                                                                          | 1                       | 1         |
|     | N/A [Not Applicable and Not Answered] from total number of replies                                                                                            |                         | 3         |
| 19  | During your last consultation how was the Nurse at giving you sufficient time? (Sample 166)                                                                   | Response Breakdov       |           |
|     | Very good                                                                                                                                                     | 73                      | 121       |
|     | Good                                                                                                                                                          | 23                      | 38        |
|     | Fair                                                                                                                                                          | 4                       | 6         |
|     | Poor                                                                                                                                                          | 0                       | 0         |
|     | N/A [Not Applicable and Not Answered] from total number of replies                                                                                            |                         | 25        |
| 20  | During your last consultation how was the Doctor at asking about your symptoms? (Sample 187)                                                                  | Response Breakdov       |           |
|     | Very good                                                                                                                                                     | 68                      | 128       |
|     | Good                                                                                                                                                          | 22                      | 42        |
|     | Fair                                                                                                                                                          | 7                       | 14        |
|     | Poor                                                                                                                                                          | 1                       | 2         |
| 24  | N/A[Not Applicable and Not Answered] from total number of replies                                                                                             | Pooners Purely          | 4         |
| 21  | During your last consultation how was the Nurse at asking about your symptoms? (Sample 160)  Very good                                                        | Response Breakdov<br>78 | vn<br>125 |
|     | very good                                                                                                                                                     | 18                      | 123       |