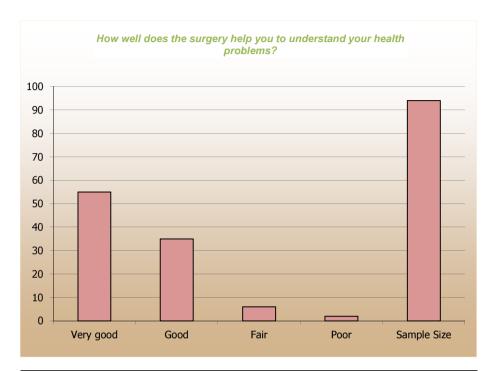

Percentages are calculated after N/A's have been subtracted from the total number of responses in order to focus on the quantifiable results.

|                                       | % Rounded to nearest W                                                                                          |                        | n   |
|---------------------------------------|-----------------------------------------------------------------------------------------------------------------|------------------------|-----|
| Are the receptionists helpful? (San   | •                                                                                                               | Response Breakdo       |     |
|                                       | Very good                                                                                                       | 79                     | 151 |
|                                       | Good                                                                                                            | 17                     | 32  |
|                                       | Fair                                                                                                            | 4                      | 8   |
|                                       | Poor                                                                                                            | 0                      | 0   |
|                                       | <b>N/A</b> [Not Applicable and Not Answered] from total number of replies                                       |                        | 0   |
| How quickly do you get to be seen     | n by the Doctor? (Sample 180)                                                                                   | Response Breakdo       | wn  |
|                                       | Same day                                                                                                        | 61                     | 109 |
|                                       | Next day                                                                                                        | 14                     | 25  |
|                                       | Within 1 week                                                                                                   | 17                     | 31  |
|                                       | Longer                                                                                                          | 8                      | 15  |
|                                       | N/A[Not Applicable and Not Answered] from total number of replies                                               |                        | 11  |
| How quickly do you get to be seen     | n by the Nurse? (Sample126)                                                                                     | Response Breakdo       | wn  |
|                                       | Same Day                                                                                                        | 33                     | 42  |
|                                       | Next Day                                                                                                        | 10                     | 12  |
|                                       | Within 1 week                                                                                                   | 38                     | 48  |
|                                       | Longer                                                                                                          | 19                     | 24  |
|                                       | N/A[Not Applicable and Not Answered] from total number of replies                                               |                        | 65  |
| Are you satisfied with the length of  | of time in which you are seen by the Doctor? (Sample 185)                                                       | Response Breakdo       |     |
|                                       | Yes                                                                                                             | 89                     | 165 |
|                                       | No                                                                                                              | 11                     | 20  |
|                                       | <b>N/A</b> [Not Applicable and Not Answered] from total number of replies                                       |                        | 6   |
| Are you satisfied with the length of  | of time in which you are seen by the Nurse? (Sample 154)                                                        | Response Breakdo       |     |
| ,                                     | Yes                                                                                                             | 96                     | 148 |
|                                       | No                                                                                                              | 4                      | 6   |
|                                       | <b>N/A</b> [Not Applicable and Not Answered] from total number of replies                                       |                        | 37  |
| How near to the allocated time for    | r your appointments are you usually seen by the Doctor? (Sample 185)                                            | Response Breakdo       |     |
|                                       | Within 10 minutes                                                                                               | 33                     | 61  |
|                                       | Within 30 minutes                                                                                               | 50                     | 92  |
|                                       | Longer                                                                                                          | 17                     | 32  |
|                                       | [Not Applicable and Not Answered] from total number of replies                                                  | .,                     | 6   |
| How near to the allocated time for    | r your appointments are you usually seen by the Nurse? (Sample 137)                                             | Response Breakdo       |     |
| The wind to the another time to       | Within 10 minutes                                                                                               | 88                     | 121 |
|                                       | Within 30 minutes                                                                                               | 11                     | 15  |
|                                       | Longer                                                                                                          | 1                      | 1   |
|                                       | -                                                                                                               | '                      |     |
| Are you kept informed if there is a   | N/A [Not Applicable and Not Answered] from total number of replies                                              | Response Breakdo       | 54  |
| Are you kept informed it there is a   | Yes                                                                                                             | 59                     | 101 |
|                                       |                                                                                                                 |                        |     |
|                                       | No                                                                                                              | 41                     | 69  |
| How each is it to got through to the  | <b>N/A</b> [Not Applicable and Not Answered] from total number of replies ne surgery on the phone? (Sample 188) | Posnonsa Progleda      | 21  |
| riow easy is it to get tillough to tr | Very easy                                                                                                       | Response Breakdo<br>10 | 18  |
|                                       |                                                                                                                 |                        |     |
|                                       | Easy                                                                                                            | 39                     | 73  |
|                                       | Difficult                                                                                                       | 40                     | 75  |
|                                       | Very Difficult                                                                                                  | 12                     | 22  |
|                                       |                                                                                                                 |                        |     |