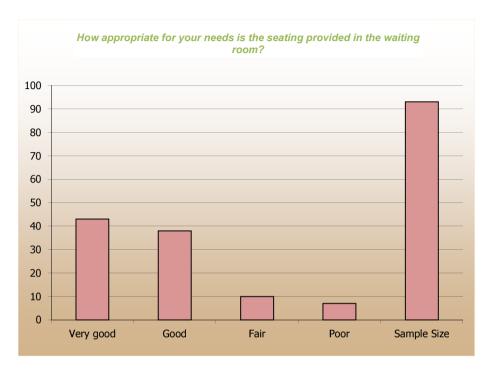

uestion 36    | If you use the car park, how easy is it for you to use? |
|----------------|---------------------------------------------------------|
| Very easy      | 50                                                      |
| Easy           | 39                                                      |
| Difficult      | 7                                                       |
| Very difficult | 1                                                       |
| Sample Size    | 71                                                      |



| Question 37 | Are there enough disabled spaces? |
|-------------|-----------------------------------|
| Yes         | 75                                |
| No          | 22                                |
| Sample Size | 60                                |



| Cluestion 38 | How appropriate for your needs is the seating provided in the waiting room? |
|--------------|-----------------------------------------------------------------------------|
| Very good    | 43                                                                          |
| Good         | 38                                                                          |
| Fair         | 10                                                                          |
| Poor         | 7                                                                           |
| Sample Size  | 93                                                                          |