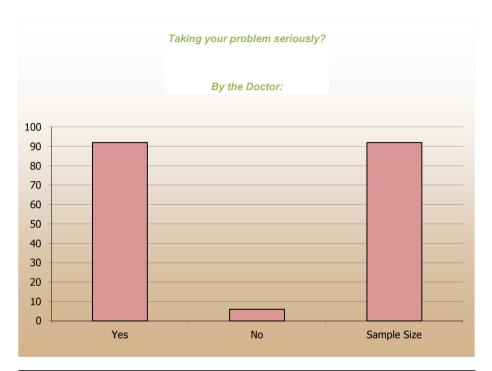

|----------------------------------------------------------|
| Very good   | 62                                                       |
| Good        | 30                                                       |
| Fair        | 6                                                        |
| Poor        | 1                                                        |
| Sample Size | 90                                                       |



|           | Did the Nurse involve you in decisions about your care? |
|-----------|---------------------------------------------------------|
| Very good | 68                                                      |
| Good      | 28                                                      |
| Fair      | 3                                                       |



| Question 24 | Taking your problem seriously?  By the Doctor: |
|-------------|------------------------------------------------|
| Yes         | 92                                             |
| No          | 6                                              |
| Sample Size | 92                                             |



| Question 25 | Taking your problem seriously?  By the Nurse: |
|-------------|-----------------------------------------------|
| Yes         | 96                                            |
| No          | 2                                             |
| Sample Size | 76                                            |



| Question 26 | Did you have confidence & trust in who you saw?  The Doctor: |
|-------------|-----------------------------------------------------