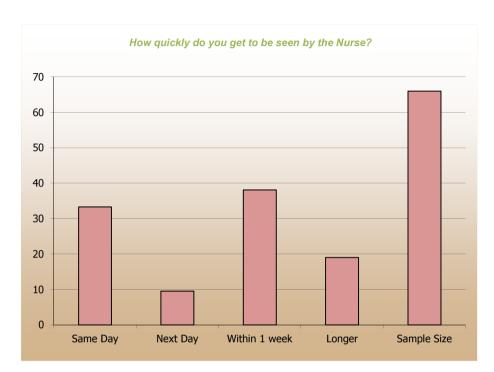

Percentages are calculated after N/A's have been subtracted from the total number of responses in order to focus on the quantifiable results.

|                                       | % Rounded to nearest W                                                                                          |                        | n   |
|---------------------------------------|-----------------------------------------------------------------------------------------------------------------|------------------------|-----|
| Are the receptionists helpful? (San   | •                                                                                                               | Response Breakdo       |     |
|                                       | Very good                                                                                                       | 79                     | 151 |
|                                       | Good                                                                                                            | 17                     | 32  |
|                                       | Fair                                                                                                            | 4                      | 8   |
|                                       | Poor                                                                                                            | 0                      | 0   |
|                                       | <b>N/A</b> [Not Applicable and Not Answered] from total number of replies                                       |                        | 0   |
| How quickly do you get to be seen     | n by the Doctor? (Sample 180)                                                                                   | Response Breakdo       | wn  |
|                                       | Same day                                                                                                        | 61                     | 109 |
|                                       | Next day                                                                                                        | 14                     | 25  |
|                                       | Within 1 week                                                                                                   | 17                     | 31  |
|                                       | Longer                                                                                                          | 8                      | 15  |
|                                       | N/A[Not Applicable and Not Answered] from total number of replies                                               |                        | 11  |
| How quickly do you get to be seen     | n by the Nurse? (Sample126)                                                                                     | Response Breakdo       | wn  |
|                                       | Same Day                                                                                                        | 33                     | 42  |
|                                       | Next Day                                                                                                        | 10                     | 12  |
|                                       | Within 1 week                                                                                                   | 38                     | 48  |
|                                       | Longer                                                                                                          | 19                     | 24  |
|                                       | N/A[Not Applicable and Not Answered] from total number of replies                                               |                        | 65  |
| Are you satisfied with the length of  | of time in which you are seen by the Doctor? (Sample 185)                                                       | Response Breakdo       |     |
|                                       | Yes                                                                                                             | 89                     | 165 |
|                                       | No                                                                                                              | 11                     | 20  |
|                                       | <b>N/A</b> [Not Applicable and Not Answered] from total number of replies                                       |                        | 6   |
| Are you satisfied with the length of  | of time in which you are seen by the Nurse? (Sample 154)                                                        | Response Breakdo       |     |
| ,                                     | Yes                                                                                                             | 96                     | 148 |
|                                       | No                                                                                                              | 4                      | 6   |
|                                       | <b>N/A</b> [Not Applicable and Not Answered] from total number of replies                                       |                        | 37  |
| How near to the allocated time for    | r your appointments are you usually seen by the Doctor? (Sample 185)                                            | Response Breakdo       |     |
|                                       | Within 10 minutes                                                                                               | 33                     | 61  |
|                                       | Within 30 minutes                                                                                               | 50                     | 92  |
|                                       | Longer                                                                                                          | 17                     | 32  |
|                                       | [Not Applicable and Not Answered] from total number of replies                                                  | .,                     | 6   |
| How near to the allocated time for    | r your appointments are you usually seen by the Nurse? (Sample 137)                                             | Response Breakdo       |     |
| The wind to the another time to       | Within 10 minutes                                                                                               | 88                     | 121 |
|                                       | Within 30 minutes                                                                                               | 11                     | 15  |
|                                       | Longer                                                                                                          | 1                      | 1   |
|                                       | -                                                                                                               | '                      |     |
| Are you kept informed if there is a   | N/A [Not Applicable and Not Answered] from total number of replies                                              | Response Breakdo       | 54  |
| Are you kept informed it there is a   | Yes                                                                                                             | 59                     | 101 |
|                                       |                                                                                                                 |                        |     |
|                                       | No                                                                                                              | 41                     | 69  |
| How each is it to got through to the  | <b>N/A</b> [Not Applicable and Not Answered] from total number of replies ne surgery on the phone? (Sample 188) | Posnonsa Progleda      | 21  |
| riow easy is it to get tillough to tr | Very easy                                                                                                       | Response Breakdo<br>10 | 18  |
|                                       |                                                                                                                 |                        |     |
|                                       | Easy                                                                                                            | 39                     | 73  |
|                                       | Difficult                                                                                                       | 40                     | 75  |
|                                       | Very Difficult                                                                                                  | 12                     | 22  |
|                                       |                                                                                                                 |                        |     |