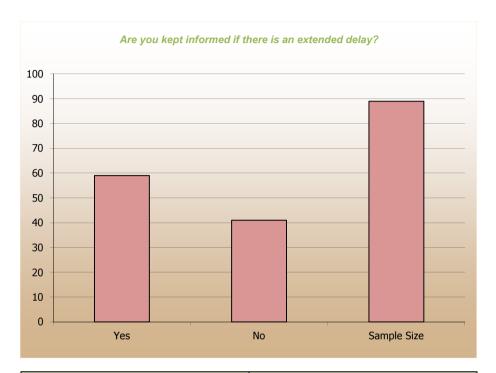

Percentages are calculated after N/A's have been subtracted from the total number of responses in order to focus on the quantifiable results.

|                                       | % Rounded to nearest W                                                                                          |                        | n   |
|---------------------------------------|-----------------------------------------------------------------------------------------------------------------|------------------------|-----|
| Are the receptionists helpful? (San   | •                                                                                                               | Response Breakdo       |     |
|                                       | Very good                                                                                                       | 79                     | 151 |
|                                       | Good                                                                                                            | 17                     | 32  |
|                                       | Fair                                                                                                            | 4                      | 8   |
|                                       | Poor                                                                                                            | 0                      | 0   |
|                                       | <b>N/A</b> [Not Applicable and Not Answered] from total number of replies                                       |                        | 0   |
| How quickly do you get to be seen     | n by the Doctor? (Sample 180)                                                                                   | Response Breakdo       | wn  |
|                                       | Same day                                                                                                        | 61                     | 109 |
|                                       | Next day                                                                                                        | 14                     | 25  |
|                                       | Within 1 week                                                                                                   | 17                     | 31  |
|                                       | Longer                                                                                                          | 8                      | 15  |
|                                       | N/A[Not Applicable and Not Answered] from total number of replies                                               |                        | 11  |
| How quickly do you get to be seen     | n by the Nurse? (Sample126)                                                                                     | Response Breakdo       | wn  |
|                                       | Same Day                                                                                                        | 33                     | 42  |
|                                       | Next Day                                                                                                        | 10                     | 12  |
|                                       | Within 1 week                                                                                                   | 38                     | 48  |
|                                       | Longer                                                                                                          | 19                     | 24  |
|                                       | N/A[Not Applicable and Not Answered] from total number of replies                                               |                        | 65  |
| Are you satisfied with the length of  | of time in which you are seen by the Doctor? (Sample 185)                                                       | Response Breakdo       |     |
|                                       | Yes                                                                                                             | 89                     | 165 |
|                                       | No                                                                                                              | 11                     | 20  |
|                                       | <b>N/A</b> [Not Applicable and Not Answered] from total number of replies                                       |                        | 6   |
| Are you satisfied with the length of  | of time in which you are seen by the Nurse? (Sample 154)                                                        | Response Breakdo       |     |
| ,                                     | Yes                                                                                                             | 96                     | 148 |
|                                       | No                                                                                                              | 4                      | 6   |
|                                       | <b>N/A</b> [Not Applicable and Not Answered] from total number of replies                                       |                        | 37  |
| How near to the allocated time for    | r your appointments are you usually seen by the Doctor? (Sample 185)                                            | Response Breakdo       |     |
|                                       | Within 10 minutes                                                                                               | 33                     | 61  |
|                                       | Within 30 minutes                                                                                               | 50                     | 92  |
|                                       | Longer                                                                                                          | 17                     | 32  |
|                                       | [Not Applicable and Not Answered] from total number of replies                                                  | .,                     | 6   |
| How near to the allocated time for    | r your appointments are you usually seen by the Nurse? (Sample 137)                                             | Response Breakdo       |     |
| The wind to the another time to       | Within 10 minutes                                                                                               | 88                     | 121 |
|                                       | Within 30 minutes                                                                                               | 11                     | 15  |
|                                       | Longer                                                                                                          | 1                      | 1   |
|                                       | -                                                                                                               | '                      |     |
| Are you kept informed if there is a   | N/A [Not Applicable and Not Answered] from total number of replies                                              | Response Breakdo       | 54  |
| Are you kept informed it there is a   | Yes                                                                                                             | 59                     | 101 |
|                                       |                                                                                                                 |                        |     |
|                                       | No                                                                                                              | 41                     | 69  |
| How each is it to got through to the  | <b>N/A</b> [Not Applicable and Not Answered] from total number of replies ne surgery on the phone? (Sample 188) | Posnonsa Progleda      | 21  |
| riow easy is it to get tillough to tr | Very easy                                                                                                       | Response Breakdo<br>10 | 18  |
|                                       |                                                                                                                 |                        |     |
|                                       | Easy                                                                                                            | 39                     | 73  |
|                                       | Difficult                                                                                                       | 40                     | 75  |
|                                       | Very Difficult                                                                                                  | 12                     | 22  |
|                                       |                                                                                                                 |                        |     |