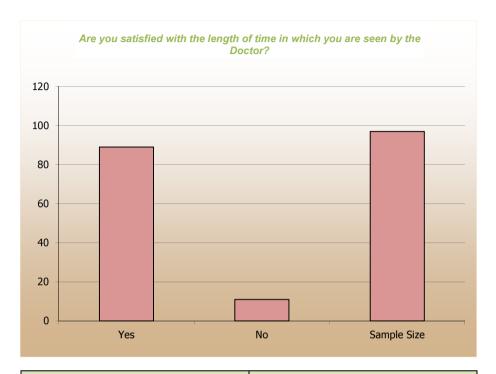

Percentages are calculated after N/A's have been subtracted from the total number of responses in order to focus on the quantifiable results.

|                                       | % Rounded to nearest W                                                                                          |                        | n   |
|---------------------------------------|-----------------------------------------------------------------------------------------------------------------|------------------------|-----|
| Are the receptionists helpful? (San   | •                                                                                                               | Response Breakdo       |     |
|                                       | Very good                                                                                                       | 79                     | 151 |
|                                       | Good                                                                                                            | 17                     | 32  |
|                                       | Fair                                                                                                            | 4                      | 8   |
|                                       | Poor                                                                                                            | 0                      | 0   |
|                                       | <b>N/A</b> [Not Applicable and Not Answered] from total number of replies                                       |                        | 0   |
| How quickly do you get to be seen     | n by the Doctor? (Sample 180)                                                                                   | Response Breakdo       | wn  |
|                                       | Same day                                                                                                        | 61                     | 109 |
|                                       | Next day                                                                                                        | 14                     | 25  |
|                                       | Within 1 week                                                                                                   | 17                     | 31  |
|                                       | Longer                                                                                                          | 8                      | 15  |
|                                       | N/A[Not Applicable and Not Answered] from total number of replies                                               |                        | 11  |
| How quickly do you get to be seen     | n by the Nurse? (Sample126)                                                                                     | Response Breakdo       | wn  |
|                                       | Same Day                                                                                                        | 33                     | 42  |
|                                       | Next Day                                                                                                        | 10                     | 12  |
|                                       | Within 1 week                                                                                                   | 38                     | 48  |
|                                       | Longer                                                                                                          | 19                     | 24  |
|                                       | N/A[Not Applicable and Not Answered] from total number of replies                                               |                        | 65  |
| Are you satisfied with the length of  | of time in which you are seen by the Doctor? (Sample 185)                                                       | Response Breakdo       |     |
|                                       | Yes                                                                                                             | 89                     | 165 |
|                                       | No                                                                                                              | 11                     | 20  |
|                                       | <b>N/A</b> [Not Applicable and Not Answered] from total number of replies                                       |                        | 6   |
| Are you satisfied with the length of  | of time in which you are seen by the Nurse? (Sample 154)                                                        | Response Breakdo       |     |
| ,                                     | Yes                                                                                                             | 96                     | 148 |
|                                       | No                                                                                                              | 4                      | 6   |
|                                       | <b>N/A</b> [Not Applicable and Not Answered] from total number of replies                                       |                        | 37  |
| How near to the allocated time for    | r your appointments are you usually seen by the Doctor? (Sample 185)                                            | Response Breakdo       |     |
|                                       | Within 10 minutes                                                                                               | 33                     | 61  |
|                                       | Within 30 minutes                                                                                               | 50                     | 92  |
|                                       | Longer                                                                                                          | 17                     | 32  |
|                                       | [Not Applicable and Not Answered] from total number of replies                                                  | .,                     | 6   |
| How near to the allocated time for    | r your appointments are you usually seen by the Nurse? (Sample 137)                                             | Response Breakdo       |     |
| The wind to the another time to       | Within 10 minutes                                                                                               | 88                     | 121 |
|                                       | Within 30 minutes                                                                                               | 11                     | 15  |
|                                       | Longer                                                                                                          | 1                      | 1   |
|                                       | -                                                                                                               | '                      |     |
| Are you kept informed if there is a   | N/A [Not Applicable and Not Answered] from total number of replies                                              | Response Breakdo       | 54  |
| Are you kept informed it there is a   | Yes                                                                                                             | 59                     | 101 |
|                                       |                                                                                                                 |                        |     |
|                                       | No                                                                                                              | 41                     | 69  |
| How each is it to got through to the  | <b>N/A</b> [Not Applicable and Not Answered] from total number of replies ne surgery on the phone? (Sample 188) | Posnonsa Progleda      | 21  |
| riow easy is it to get tillough to tr | Very easy                                                                                                       | Response Breakdo<br>10 | 18  |
|                                       |                                                                                                                 |                        |     |
|                                       | Easy                                                                                                            | 39                     | 73  |
|                                       | Difficult                                                                                                       | 40                     | 75  |
|                                       | Very Difficult                                                                                                  | 12                     | 22  |
|                                       |                                                                                                                 |                        |     |