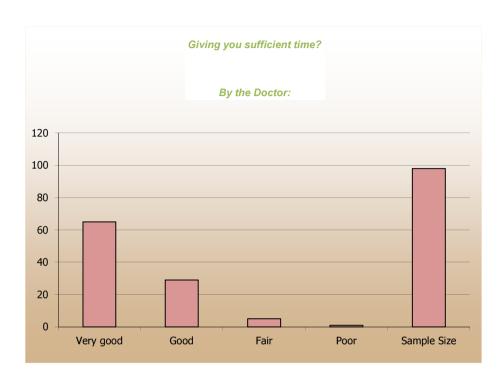

| 10  | Have you used the telephone consultation process to speak to a Doctor? (Sample 188)                                                                           | Response Breakdov       | vn        |
|-----|---------------------------------------------------------------------------------------------------------------------------------------------------------------|-------------------------|-----------|
|     | Yes                                                                                                                                                           | 15                      | 29        |
|     | No                                                                                                                                                            | 85                      | 158       |
|     | N/A [Not Applicable and Not Answered] from total number of replies                                                                                            |                         | 3         |
| 11  | Would you consider using it? (Sample 174)                                                                                                                     | Response Breakdov       | wn        |
|     | Yes                                                                                                                                                           | 72                      | 126       |
|     | No                                                                                                                                                            | 27                      | 47        |
|     | <b>N/A</b> [Not Applicable and Not Answered] from total number of replies                                                                                     |                         | 17        |
| 12  | Do you have a mobile phone? (Sample 189)                                                                                                                      | Response Breakdov       | wn        |
|     | Yes                                                                                                                                                           | 81                      | 153       |
|     | No                                                                                                                                                            | 19                      | 35        |
|     | N/A [Not Applicable and Not Answered] from total number of replies                                                                                            |                         | 2         |
| 13  | Do we have your mobile number for sending appointment reminder messages? (Sample 185)                                                                         | Response Breakdov       |           |
|     | Yes                                                                                                                                                           | 65                      | 121       |
|     | No                                                                                                                                                            | 34                      | 63        |
| 4.4 | N/A [Not Applicable and Not Answered] from total number of replies                                                                                            | Dagaga Dugalida         | 6         |
| 14  | Do you have internet access? (Sample 185)  Yes                                                                                                                | Response Breakdov<br>59 | 109       |
|     | No                                                                                                                                                            |                         |           |
|     |                                                                                                                                                               | 41                      | 75        |
| 15  | <b>N/A</b> [Not Applicable and Not Answered] from total number of replies  Are you aware that appointments can be booked online via our website? (Sample 185) | Response Breakdov       | 6<br>wn   |
| 13  | Yes                                                                                                                                                           | 70                      | 130       |
|     | No                                                                                                                                                            | 29                      | 54        |
|     | <b>N/A</b> [Not Applicable and Not Answered] from total number of replies                                                                                     |                         | 6         |
| 16  | During your last consultation, how well did the Doctor explain tests and treatment? (Sample 190)                                                              | Response Breakdov       |           |
|     | Very good                                                                                                                                                     | 71                      | 135       |
|     | Good                                                                                                                                                          | 23                      | 44        |
|     | Fair                                                                                                                                                          | 4                       | 8         |
|     | Poor                                                                                                                                                          | 1                       | 2         |
|     | <b>N/A</b> [Not Applicable and Not Answered] from total number of replies                                                                                     |                         | 1         |
| 17  | During your last consultation, how well did the Nurse explain tests and treatment? (Sample 166)                                                               | Response Breakdov       | wn        |
|     | Very good                                                                                                                                                     | 80                      | 132       |
|     | Good                                                                                                                                                          | 17                      | 28        |
|     | Fair                                                                                                                                                          | 3                       | 5         |
|     | Poor                                                                                                                                                          | 0                       | 0         |
|     | <b>N/A</b> [Not Applicable and Not Answered] from total number of replies                                                                                     |                         | 25        |
| 18  | During your last consultation how was the Doctor at giving you sufficient time? (Sample 188)                                                                  | Response Breakdov       | wn        |
|     | Very good                                                                                                                                                     | 65                      | 123       |
|     | Good                                                                                                                                                          | 29                      | 54        |
|     | Fair                                                                                                                                                          | 5                       | 9         |
|     | Poor                                                                                                                                                          | 1                       | 1         |
|     | N/A [Not Applicable and Not Answered] from total number of replies                                                                                            |                         | 3         |
| 19  | During your last consultation how was the Nurse at giving you sufficient time? (Sample 166)                                                                   | Response Breakdov       |           |
|     | Very good                                                                                                                                                     | 73                      | 121       |
|     | Good                                                                                                                                                          | 23                      | 38        |
|     | Fair                                                                                                                                                          | 4                       | 6         |
|     | Poor                                                                                                                                                          | 0                       | 0         |
|     | N/A [Not Applicable and Not Answered] from total number of replies                                                                                            |                         | 25        |
| 20  | During your last consultation how was the Doctor at asking about your symptoms? (Sample 187)                                                                  | Response Breakdov       |           |
|     | Very good                                                                                                                                                     | 68                      | 128       |
|     | Good                                                                                                                                                          | 22                      | 42        |
|     | Fair                                                                                                                                                          | 7                       | 14        |
|     | Poor                                                                                                                                                          | 1                       | 2         |
| 24  | N/A[Not Applicable and Not Answered] from total number of replies                                                                                             | Pooners Purely          | 4         |
| 21  | During your last consultation how was the Nurse at asking about your symptoms? (Sample 160)  Very good                                                        | Response Breakdov<br>78 | vn<br>125 |
|     | very good                                                                                                                                                     | 18                      | 123       |