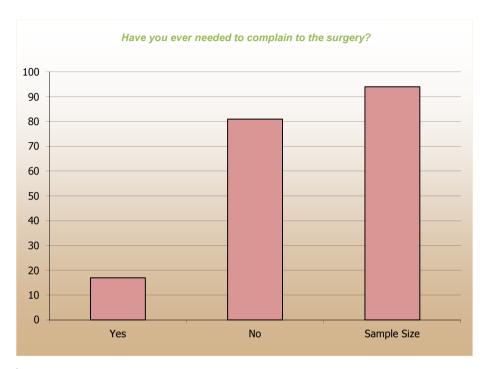

Percentages are calculated after N/A's have been subtracted from the total number of responses in order to focus on the quantifiable results.

|                                       | % Rounded to nearest W                                                                                          |                        | n   |
|---------------------------------------|-----------------------------------------------------------------------------------------------------------------|------------------------|-----|
| Are the receptionists helpful? (San   | •                                                                                                               | Response Breakdo       |     |
|                                       | Very good                                                                                                       | 79                     | 151 |
|                                       | Good                                                                                                            | 17                     | 32  |
|                                       | Fair                                                                                                            | 4                      | 8   |
|                                       | Poor                                                                                                            | 0                      | 0   |
|                                       | <b>N/A</b> [Not Applicable and Not Answered] from total number of replies                                       |                        | 0   |
| How quickly do you get to be seen     | n by the Doctor? (Sample 180)                                                                                   | Response Breakdo       | wn  |
|                                       | Same day                                                                                                        | 61                     | 109 |
|                                       | Next day                                                                                                        | 14                     | 25  |
|                                       | Within 1 week                                                                                                   | 17                     | 31  |
|                                       | Longer                                                                                                          | 8                      | 15  |
|                                       | N/A[Not Applicable and Not Answered] from total number of replies                                               |                        | 11  |
| How quickly do you get to be seen     | n by the Nurse? (Sample126)                                                                                     | Response Breakdo       | wn  |
|                                       | Same Day                                                                                                        | 33                     | 42  |
|                                       | Next Day                                                                                                        | 10                     | 12  |
|                                       | Within 1 week                                                                                                   | 38                     | 48  |
|                                       | Longer                                                                                                          | 19                     | 24  |
|                                       | N/A[Not Applicable and Not Answered] from total number of replies                                               |                        | 65  |
| Are you satisfied with the length of  | of time in which you are seen by the Doctor? (Sample 185)                                                       | Response Breakdo       |     |
|                                       | Yes                                                                                                             | 89                     | 165 |
|                                       | No                                                                                                              | 11                     | 20  |
|                                       | <b>N/A</b> [Not Applicable and Not Answered] from total number of replies                                       |                        | 6   |
| Are you satisfied with the length of  | of time in which you are seen by the Nurse? (Sample 154)                                                        | Response Breakdo       |     |
| ,                                     | Yes                                                                                                             | 96                     | 148 |
|                                       | No                                                                                                              | 4                      | 6   |
|                                       | <b>N/A</b> [Not Applicable and Not Answered] from total number of replies                                       |                        | 37  |
| How near to the allocated time for    | r your appointments are you usually seen by the Doctor? (Sample 185)                                            | Response Breakdo       |     |
|                                       | Within 10 minutes                                                                                               | 33                     | 61  |
|                                       | Within 30 minutes                                                                                               | 50                     | 92  |
|                                       | Longer                                                                                                          | 17                     | 32  |
|                                       | [Not Applicable and Not Answered] from total number of replies                                                  | .,                     | 6   |
| How near to the allocated time for    | r your appointments are you usually seen by the Nurse? (Sample 137)                                             | Response Breakdo       |     |
| The wind to the another time to       | Within 10 minutes                                                                                               | 88                     | 121 |
|                                       | Within 30 minutes                                                                                               | 11                     | 15  |
|                                       | Longer                                                                                                          | 1                      | 1   |
|                                       | -                                                                                                               | '                      |     |
| Are you kept informed if there is a   | N/A [Not Applicable and Not Answered] from total number of replies                                              | Response Breakdo       | 54  |
| Are you kept informed it there is a   | Yes                                                                                                             | 59                     | 101 |
|                                       |                                                                                                                 |                        |     |
|                                       | No                                                                                                              | 41                     | 69  |
| How each is it to got through to the  | <b>N/A</b> [Not Applicable and Not Answered] from total number of replies ne surgery on the phone? (Sample 188) | Posnonsa Progleda      | 21  |
| riow easy is it to get tillough to tr | Very easy                                                                                                       | Response Breakdo<br>10 | 18  |
|                                       |                                                                                                                 |                        |     |
|                                       | Easy                                                                                                            | 39                     | 73  |
|                                       | Difficult                                                                                                       | 40                     | 75  |
|                                       | Very Difficult                                                                                                  | 12                     | 22  |
|                                       |                                                                                                                 |                        |     |