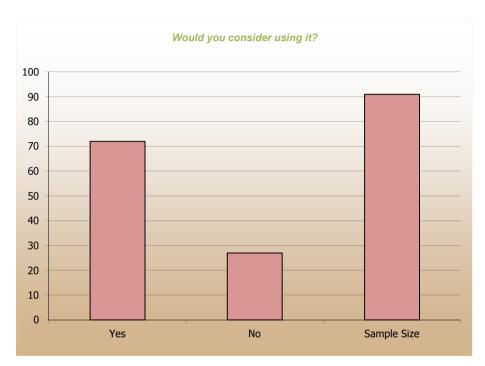

| 10  | Have you used the telephone consultation process to speak to a Doctor? (Sample 188)                                                                           | Response Breakdov       | vn        |
|-----|---------------------------------------------------------------------------------------------------------------------------------------------------------------|-------------------------|-----------|
|     | Yes                                                                                                                                                           | 15                      | 29        |
|     | No                                                                                                                                                            | 85                      | 158       |
|     | N/A [Not Applicable and Not Answered] from total number of replies                                                                                            |                         | 3         |
| 11  | Would you consider using it? (Sample 174)                                                                                                                     | Response Breakdov       | wn        |
|     | Yes                                                                                                                                                           | 72                      | 126       |
|     | No                                                                                                                                                            | 27                      | 47        |
|     | <b>N/A</b> [Not Applicable and Not Answered] from total number of replies                                                                                     |                         | 17        |
| 12  | Do you have a mobile phone? (Sample 189)                                                                                                                      | Response Breakdov       | wn        |
|     | Yes                                                                                                                                                           | 81                      | 153       |
|     | No                                                                                                                                                            | 19                      | 35        |
|     | N/A [Not Applicable and Not Answered] from total number of replies                                                                                            |                         | 2         |
| 13  | Do we have your mobile number for sending appointment reminder messages? (Sample 185)                                                                         | Response Breakdov       |           |
|     | Yes                                                                                                                                                           | 65                      | 121       |
|     | No                                                                                                                                                            | 34                      | 63        |
| 4.4 | N/A [Not Applicable and Not Answered] from total number of replies                                                                                            | Dagaga Dugalida         | 6         |
| 14  | Do you have internet access? (Sample 185)  Yes                                                                                                                | Response Breakdov<br>59 | 109       |
|     | No                                                                                                                                                            |                         |           |
|     |                                                                                                                                                               | 41                      | 75        |
| 15  | <b>N/A</b> [Not Applicable and Not Answered] from total number of replies  Are you aware that appointments can be booked online via our website? (Sample 185) | Response Breakdov       | 6<br>wn   |
| 13  | Yes                                                                                                                                                           | 70                      | 130       |
|     | No                                                                                                                                                            | 29                      | 54        |
|     | <b>N/A</b> [Not Applicable and Not Answered] from total number of replies                                                                                     |                         | 6         |
| 16  | During your last consultation, how well did the Doctor explain tests and treatment? (Sample 190)                                                              | Response Breakdov       |           |
|     | Very good                                                                                                                                                     | 71                      | 135       |
|     | Good                                                                                                                                                          | 23                      | 44        |
|     | Fair                                                                                                                                                          | 4                       | 8         |
|     | Poor                                                                                                                                                          | 1                       | 2         |
|     | <b>N/A</b> [Not Applicable and Not Answered] from total number of replies                                                                                     |                         | 1         |
| 17  | During your last consultation, how well did the Nurse explain tests and treatment? (Sample 166)                                                               | Response Breakdov       | wn        |
|     | Very good                                                                                                                                                     | 80                      | 132       |
|     | Good                                                                                                                                                          | 17                      | 28        |
|     | Fair                                                                                                                                                          | 3                       | 5         |
|     | Poor                                                                                                                                                          | 0                       | 0         |
|     | <b>N/A</b> [Not Applicable and Not Answered] from total number of replies                                                                                     |                         | 25        |
| 18  | During your last consultation how was the Doctor at giving you sufficient time? (Sample 188)                                                                  | Response Breakdov       | wn        |
|     | Very good                                                                                                                                                     | 65                      | 123       |
|     | Good                                                                                                                                                          | 29                      | 54        |
|     | Fair                                                                                                                                                          | 5                       | 9         |
|     | Poor                                                                                                                                                          | 1                       | 1         |
|     | N/A [Not Applicable and Not Answered] from total number of replies                                                                                            |                         | 3         |
| 19  | During your last consultation how was the Nurse at giving you sufficient time? (Sample 166)                                                                   | Response Breakdov       |           |
|     | Very good                                                                                                                                                     | 73                      | 121       |
|     | Good                                                                                                                                                          | 23                      | 38        |
|     | Fair                                                                                                                                                          | 4                       | 6         |
|     | Poor                                                                                                                                                          | 0                       | 0         |
|     | N/A [Not Applicable and Not Answered] from total number of replies                                                                                            |                         | 25        |
| 20  | During your last consultation how was the Doctor at asking about your symptoms? (Sample 187)                                                                  | Response Breakdov       |           |
|     | Very good                                                                                                                                                     | 68                      | 128       |
|     | Good                                                                                                                                                          | 22                      | 42        |
|     | Fair                                                                                                                                                          | 7                       | 14        |
|     | Poor                                                                                                                                                          | 1                       | 2         |
| 24  | N/A[Not Applicable and Not Answered] from total number of replies                                                                                             | Pooners Purely          | 4         |
| 21  | During your last consultation how was the Nurse at asking about your symptoms? (Sample 160)  Very good                                                        | Response Breakdov<br>78 | vn<br>125 |
|     | very good                                                                                                                                                     | 18                      | 123       |