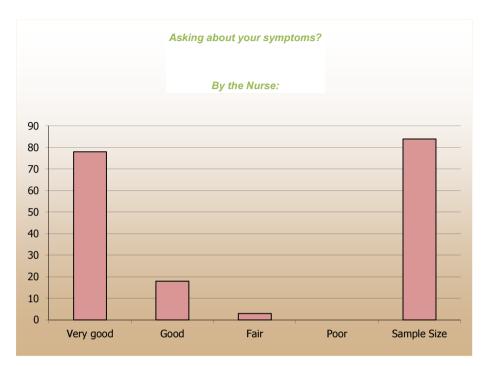

| 10  | Have you used the telephone consultation process to speak to a Doctor? (Sample 188)                                                                           | Response Breakdov       | vn        |
|-----|---------------------------------------------------------------------------------------------------------------------------------------------------------------|-------------------------|-----------|
|     | Yes                                                                                                                                                           | 15                      | 29        |
|     | No                                                                                                                                                            | 85                      | 158       |
|     | N/A [Not Applicable and Not Answered] from total number of replies                                                                                            |                         | 3         |
| 11  | Would you consider using it? (Sample 174)                                                                                                                     | Response Breakdov       | wn        |
|     | Yes                                                                                                                                                           | 72                      | 126       |
|     | No                                                                                                                                                            | 27                      | 47        |
|     | <b>N/A</b> [Not Applicable and Not Answered] from total number of replies                                                                                     |                         | 17        |
| 12  | Do you have a mobile phone? (Sample 189)                                                                                                                      | Response Breakdov       | wn        |
|     | Yes                                                                                                                                                           | 81                      | 153       |
|     | No                                                                                                                                                            | 19                      | 35        |
|     | N/A [Not Applicable and Not Answered] from total number of replies                                                                                            |                         | 2         |
| 13  | Do we have your mobile number for sending appointment reminder messages? (Sample 185)                                                                         | Response Breakdov       |           |
|     | Yes                                                                                                                                                           | 65                      | 121       |
|     | No                                                                                                                                                            | 34                      | 63        |
| 4.4 | N/A [Not Applicable and Not Answered] from total number of replies                                                                                            | Dagaga Dugalida         | 6         |
| 14  | Do you have internet access? (Sample 185)  Yes                                                                                                                | Response Breakdov<br>59 | 109       |
|     | No                                                                                                                                                            |                         |           |
|     |                                                                                                                                                               | 41                      | 75        |
| 15  | <b>N/A</b> [Not Applicable and Not Answered] from total number of replies  Are you aware that appointments can be booked online via our website? (Sample 185) | Response Breakdov       | 6<br>wn   |
| 13  | Yes                                                                                                                                                           | 70                      | 130       |
|     | No                                                                                                                                                            | 29                      | 54        |
|     | <b>N/A</b> [Not Applicable and Not Answered] from total number of replies                                                                                     |                         | 6         |
| 16  | During your last consultation, how well did the Doctor explain tests and treatment? (Sample 190)                                                              | Response Breakdov       |           |
|     | Very good                                                                                                                                                     | 71                      | 135       |
|     | Good                                                                                                                                                          | 23                      | 44        |
|     | Fair                                                                                                                                                          | 4                       | 8         |
|     | Poor                                                                                                                                                          | 1                       | 2         |
|     | <b>N/A</b> [Not Applicable and Not Answered] from total number of replies                                                                                     |                         | 1         |
| 17  | During your last consultation, how well did the Nurse explain tests and treatment? (Sample 166)                                                               | Response Breakdov       | wn        |
|     | Very good                                                                                                                                                     | 80                      | 132       |
|     | Good                                                                                                                                                          | 17                      | 28        |
|     | Fair                                                                                                                                                          | 3                       | 5         |
|     | Poor                                                                                                                                                          | 0                       | 0         |
|     | <b>N/A</b> [Not Applicable and Not Answered] from total number of replies                                                                                     |                         | 25        |
| 18  | During your last consultation how was the Doctor at giving you sufficient time? (Sample 188)                                                                  | Response Breakdov       | wn        |
|     | Very good                                                                                                                                                     | 65                      | 123       |
|     | Good                                                                                                                                                          | 29                      | 54        |
|     | Fair                                                                                                                                                          | 5                       | 9         |
|     | Poor                                                                                                                                                          | 1                       | 1         |
|     | N/A [Not Applicable and Not Answered] from total number of replies                                                                                            |                         | 3         |
| 19  | During your last consultation how was the Nurse at giving you sufficient time? (Sample 166)                                                                   | Response Breakdov       |           |
|     | Very good                                                                                                                                                     | 73                      | 121       |
|     | Good                                                                                                                                                          | 23                      | 38        |
|     | Fair                                                                                                                                                          | 4                       | 6         |
|     | Poor                                                                                                                                                          | 0                       | 0         |
|     | N/A [Not Applicable and Not Answered] from total number of replies                                                                                            |                         | 25        |
| 20  | During your last consultation how was the Doctor at asking about your symptoms? (Sample 187)                                                                  | Response Breakdov       |           |
|     | Very good                                                                                                                                                     | 68                      | 128       |
|     | Good                                                                                                                                                          | 22                      | 42        |
|     | Fair                                                                                                                                                          | 7                       | 14        |
|     | Poor                                                                                                                                                          | 1                       | 2         |
| 24  | N/A[Not Applicable and Not Answered] from total number of replies                                                                                             | Pooners Purely          | 4         |
| 21  | During your last consultation how was the Nurse at asking about your symptoms? (Sample 160)  Very good                                                        | Response Breakdov<br>78 | vn<br>125 |
|     | very good                                                                                                                                                     | 18                      | 123       |